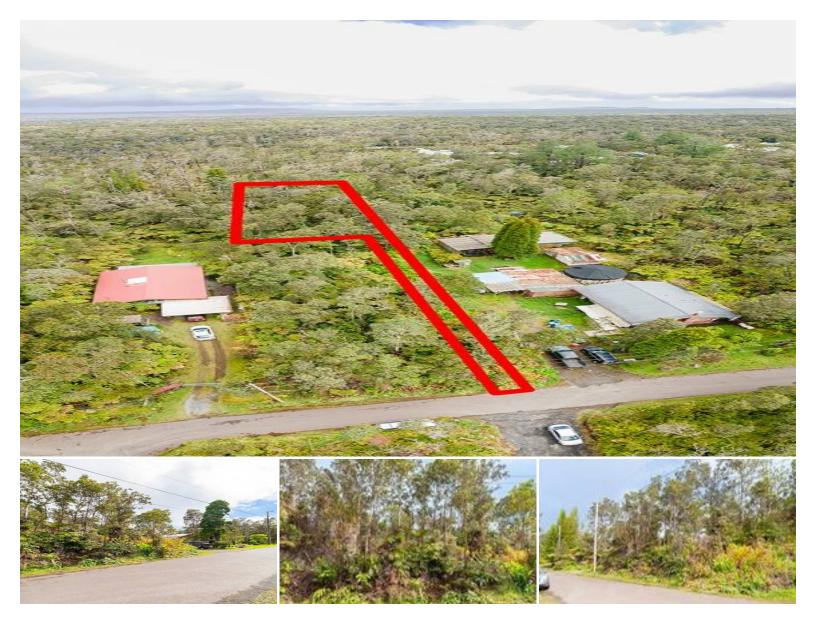

## **ALA OHIA ST**

Land for Sale in Puna, Big Island | MLS 719229

**15,500 \$53,000** sqft land listing price

Build your dream retreat on this wooded flag lot on a paved cul-de-sac in the cool climes of Ohia Estates subdivision, near Volcano Village on the Big Island, where you are surrounded by nature.