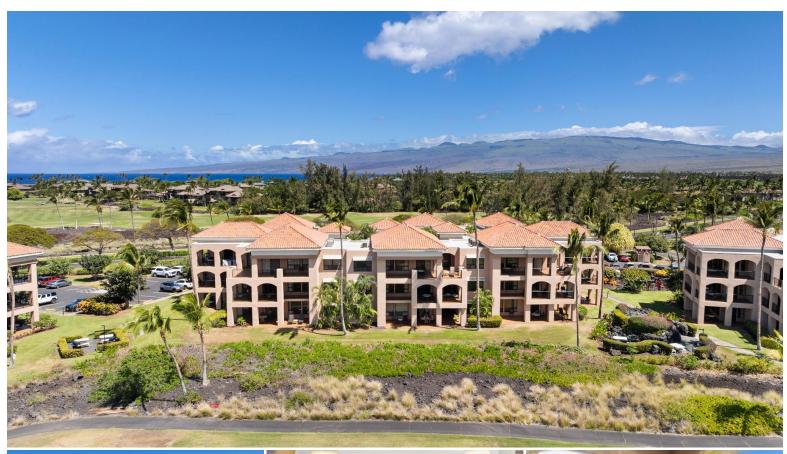

## 69-450 BAY CLUB AT...

Condo for Sale in Kohala Coast, Big Island | MLS 718892

1,283 sqft living

bedrooms

bathrooms

**\$1,500,000** listing price

E Komo Mai

Aloha and Welcome to Unit 236 at the Bay Club in Waikoloa.

This corner, penthouse unit is Special.

From it's 648 sf lanai, enjoy spectacular views of the ocean, Hualalai mountain, and the championship golf course. Outdoor living meets indoor convenience with large windows, two sets of sliding doors, and wonderful views and light from each room.