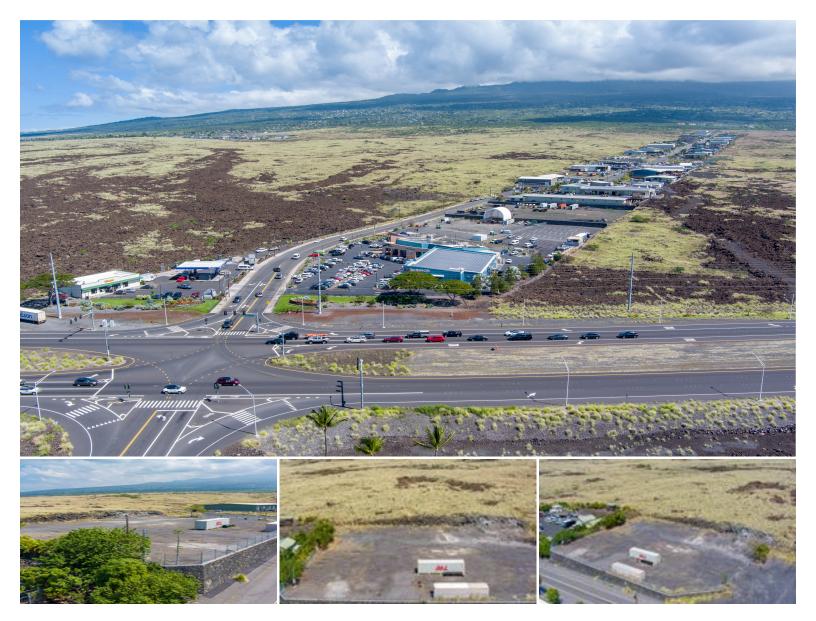

## 44,126 **\$1,950,000** listing price

sqft land

PRIME Kohanaiki Business Park industrial lot available! This 1.01-acre ML-1A zoned corner lot offers an exceptional opportunity for owner-occupants and investors alike.

Situated in the highly desirable Kohanaiki Business Park Industrial Subdivision, this property is ideally positioned between Kaloko Industrial Park and Kona International Airport, just off Queen Ka ahumanu Highway-ensuring high visibility, accessibility, and convenience.