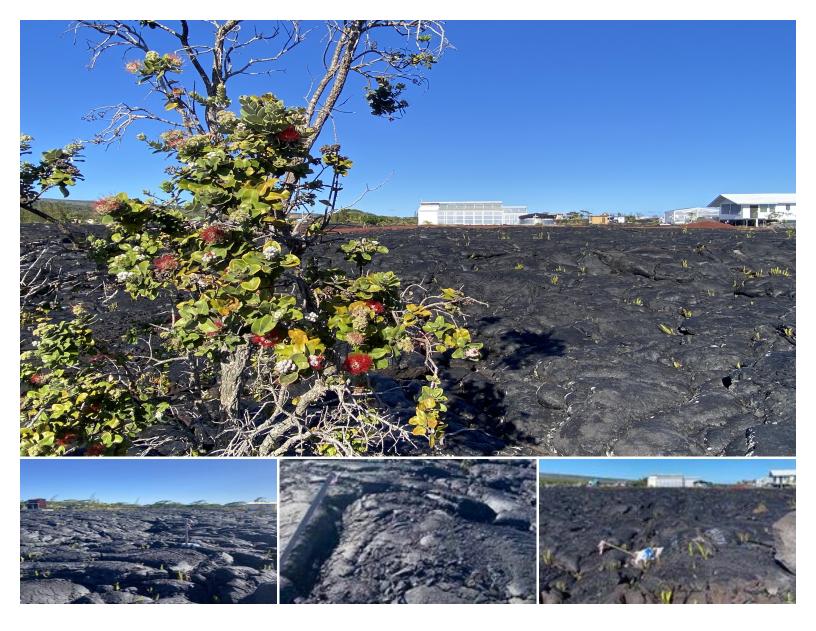

## \$20,000

nd listing price

This oversized lava lot in Kalapana Vacation Lots (aka Kalapana Gardens) has been staked with all four corner pins easily visible. The property is easily accessed off the main road into the subdivision, Ala Lokelani. Enjoy consistent breezes, lots of sunshine, little to no pests and a peaceful atmosphere. Property is located about 15 minutes from famous Kehena Black Sand Beach, and about 20 minutes to Pahoa town where you'll find all conveniences including grocery stores, natural food stores, post office, police/fire station, bars, restaurants, shopping, and more.