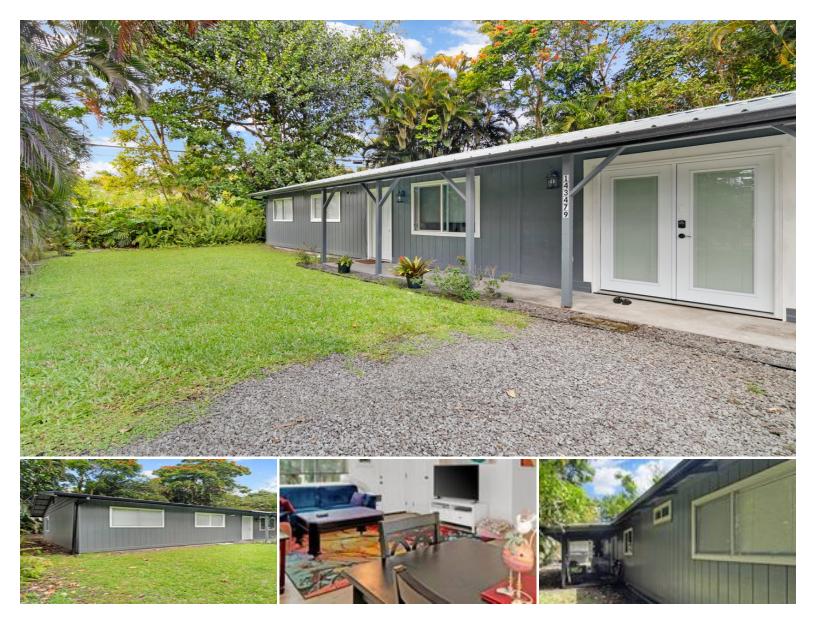

## 14-3479 NANAWALE BLVD

House for Sale in Puna, Big Island | MLS 718992

**8,103** sqft land

**1,500** sqft living 3 bedrooms

**2** bms bathrooms **\$335,000** listing price

Explore this cozy home situated across from Nanawale Estates Recreation Park! Located at the top of the subdivision, this home provides quick and convenient access to Pahoa town just 5 minutes up the road. Featuring local restaurants, auto body, pharmacy, fitness center, and the new Puna Kai Shopping Center! This home provides 1,500 square feet of living space with 3 bedrooms and 2 bathrooms. The open concept design is great for keeping the rooms cooled and ease of travel or entertainment. An outside rear Lanai awaits, concrete pad for