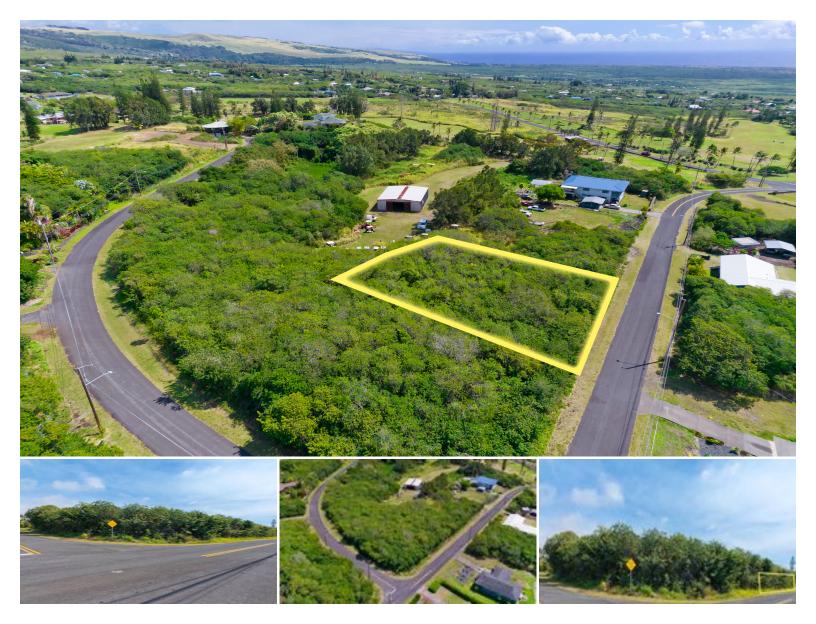

## **KAULUA ST**

Land for Sale in Kau, Big Island | MLS 719107

**15,326** sqft land

6 \$80,000 listing price

Discover the perfect opportunity to build your dream home on this vacant lot in the sought-after Discovery Harbour community of Nā'ālehu. Located on Kaulua Street, this property offers ample space, a peaceful atmosphere, and access to county roads, power, and water.

Discovery Harbour is a welcoming neighborhood featuring an 18-hole golf course, county-maintained roads, a volunteer fire department, and a vibrant community center. Enjoy the ideal Ka'ū climate with sunny days, cool breezes, and stunning