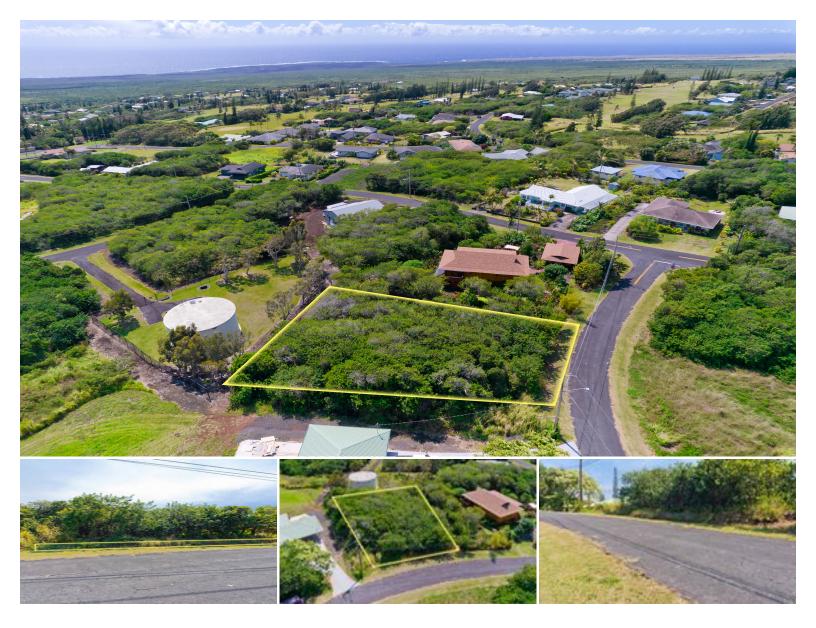

## **KANALOA PL**

House for Sale in Kau, Big Island | MLS 719110

**13,609** \$80,000 sqft land listing price

Nestled in the peaceful community of Discovery Harbour in Nā'ālehu, this vacant lot offers a fantastic opportunity to build your dream home on Hawai'i Island. Located on Kanaloa Place, this property boasts a desirable location on a quiet culde-sac with access to county roads, power, and water.

Discovery Harbour is a welcoming neighborhood featuring an 18-hole golf course, county-maintained roads, a volunteer fire department, and a community center. Enjoy the ideal climate of Ka'ū with warm sunny days, cool breezy nights, and