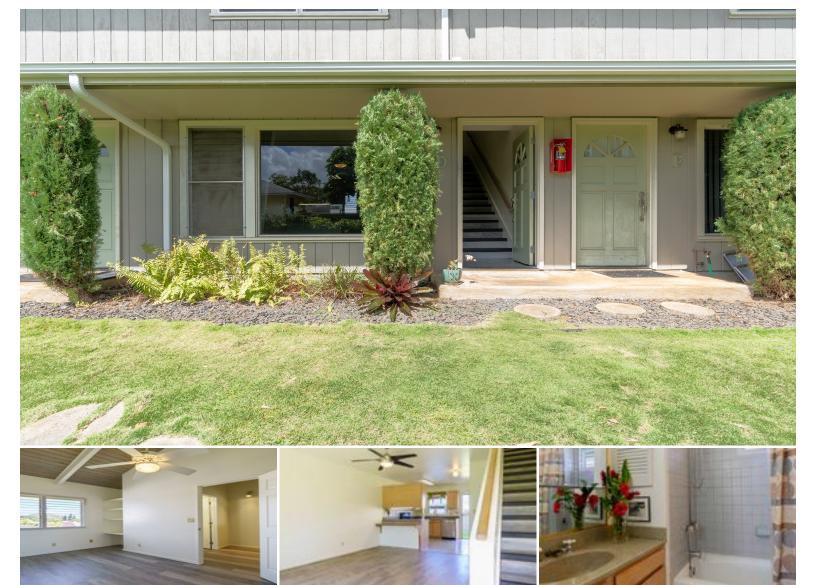

## **3360 ELIMA ST #D**

Condo for Sale in East Side, Kauai | MLS 716643

**869** sqft living

bedrooms

**2** bathrooms

**\$600,000** listing price

Rare opportunity to own a 2 bedroom 1.75 bathroom condo conveniently nestled in Lihue. It is spacious at 869 sqft with lofted ceilings on the second level. Both bedrooms have nice mountain views, great airflow, and natural light. The complex is composed of only 5 condos creating a mellow atmosphere and an AOAO fee of only \$450/mo. Comes with 2 off street parking stalls which are short walk to the front door. It is close to Wilcox, Isenberg Park and the airport. Move in ready, freshly painted and brand new flooring throughout second floor. Location is prime