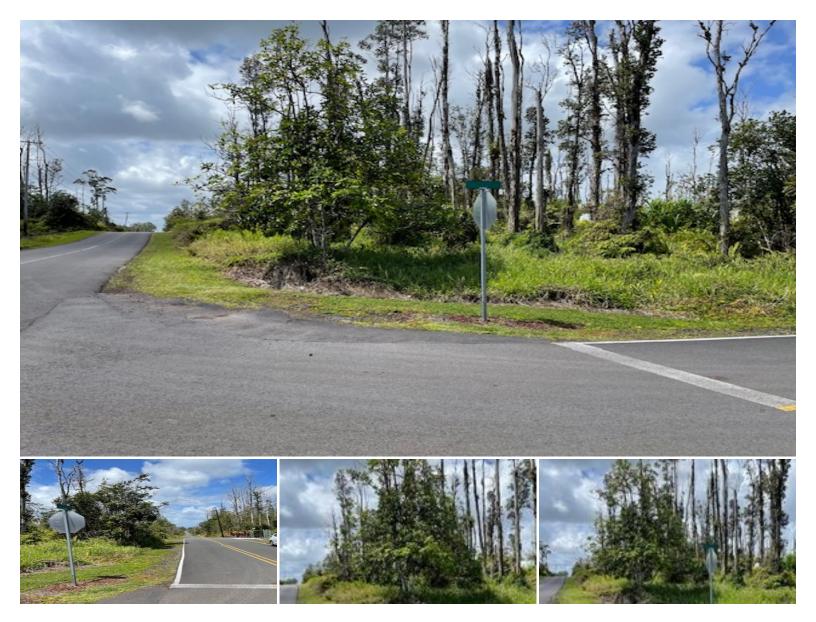

## **HIBISCUS DR**

Land for Sale in Puna, Big Island | MLS 719093

**12,000** sqft land \$64,900

listing price

Ainaloa Subdivision is a favorite area on the Hilo side of the Big Island. This corner

lot is wooded with natural Hawaiian vegetation. The

adjoining corner lot, MLS 719094, is currently available. These two lots are very reasonably price, and we anticipate a quick sell.

Ainaloa is located South of Hilo near shopping, dining, schools and great Hawaiian

activities. Ainaloa Subdivision is in the Helco SSPP

program and sold AS-IS. It is the buyer's responsibility to do their due diligence

Listed by Okura Realty

Statewide Customer Support Offices on All Islands