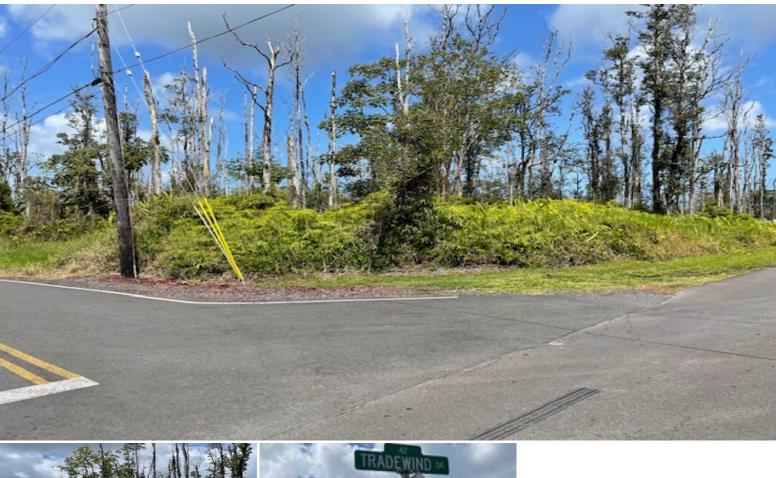

## TRADEWIND DR

Land for Sale in Puna, Big Island | MLS 719094

12,000 \$64,900

sqft land listing price

Ainaloa Subdivision is a favorite area on the Hilo side of the Big Island. This corner lot is wooded with natural Hawaiian vegetation. The adjoining corner lot, MLS 719093, is currently available. These two lots are very reasonably price, and we anticipate a quick sell. Ainaloa is located South of Hilo near shopping, dining, schools and great Hawaiian activities. Ainaloa Subdivision is in the Helco SSPP program and sold AS-IS. It is the buyer's responsibility to do their due diligence pertaining to anything the buyer deems important and pertinent.