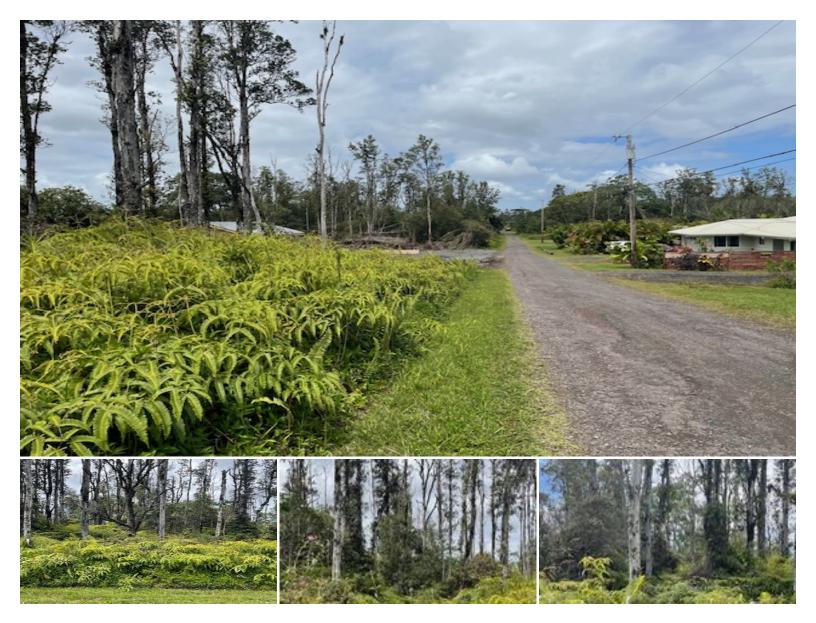

## **SUGARCANE LN**

Land for Sale in Puna, Big Island | MLS 719092

12,000 \$54,900

sqft land listing price

Ainaloa Subdivision is a favorite area on the Hilo side of the Big Island. This lot is wooded with natural Hawaiian vegetation. The adjoining lot, MLS 3 719091, is currently available. These two lots are very reasonably price, and we anticipate a quick sell. Ainaloa is located South of Hilo near shopping, dining, schools and great Hawaiian activities. Ainaloa Subdivision is in the Helco SSPP program and sold AS-IS. It is the buyer's responsibility to do their due diligence pertaining to anything the buyer deems important and pertinent.