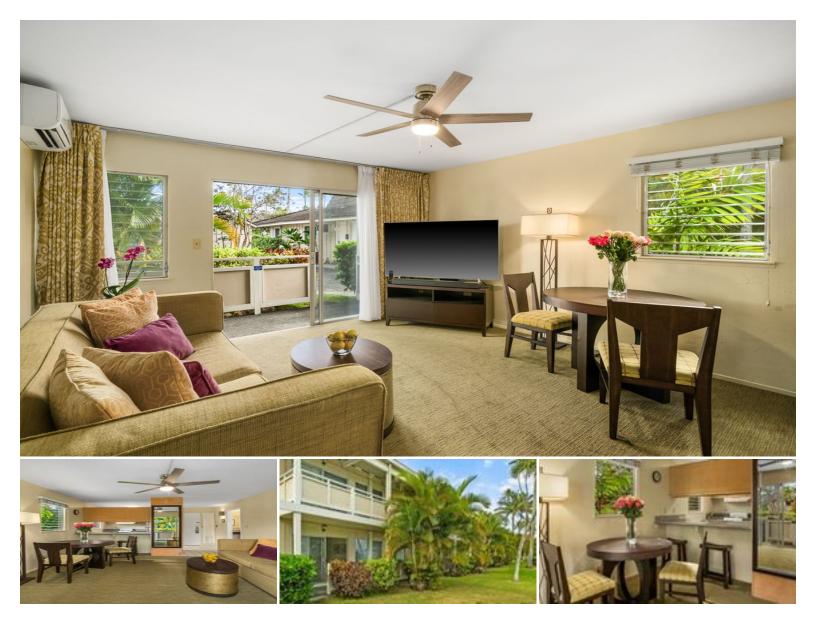

## **525 ALEKA LP #B4**

Condo for Sale in East Side, Kauai | MLS 719228

633 sqft living

1 bedrooms 1 bathrooms **\$449,000** listing price

NEWLY IMPROVED PRICE on this darling ground level, one-bedroom, one-bath, CORNER unit, condo on Kaua'i's breathtaking East Coast in the charming town of Kapa'a, offering 633 square feet of comfortable and simple island living.

Highlights of this property include:

- Partially furnished
- A/C system in bedroom AND living room
- 2 additional windows for added natural light

Listed by eXp Realty

Statewide Customer Support Offices on All Islands