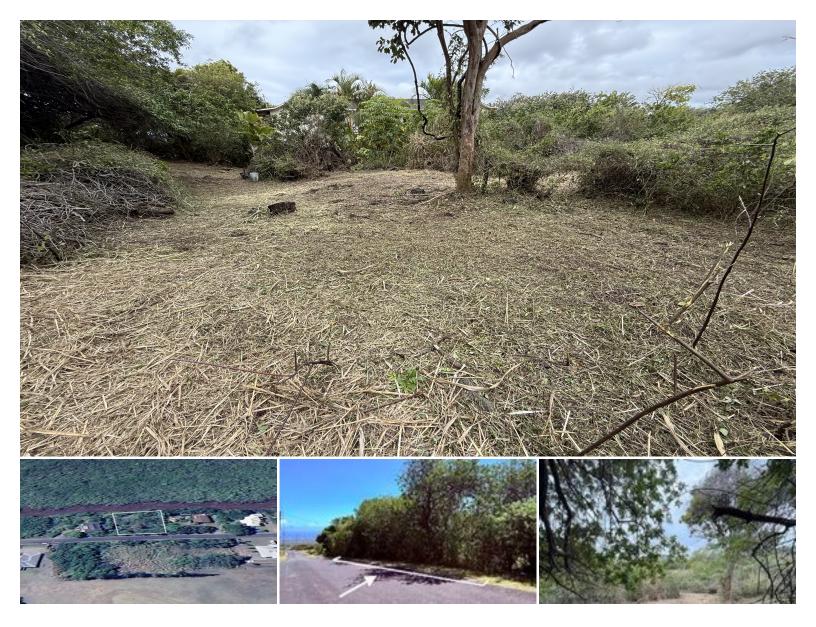

## **94-1575 HAEHAE ST**

House for Sale in Kau, Big Island | MLS 719286

**14,000** \$58,000 sqft land listing price

BEST PRICE IN DISCOVERY HARBOUR! This property has been partially cleared and backs to open space providing potential ocean views with a taller home. Nice location in the neighborhood with quick access to the main road into town. Enjoy the slow pace of Na'alehu in the unique neighborhood of Discovery Harbour. Built around a golf course, this community has many desirable features such as paved county maintained streets, street lights, county water and electric service. Enjoy playing golf or other social activities at the Club at Discovery Harbour which offers