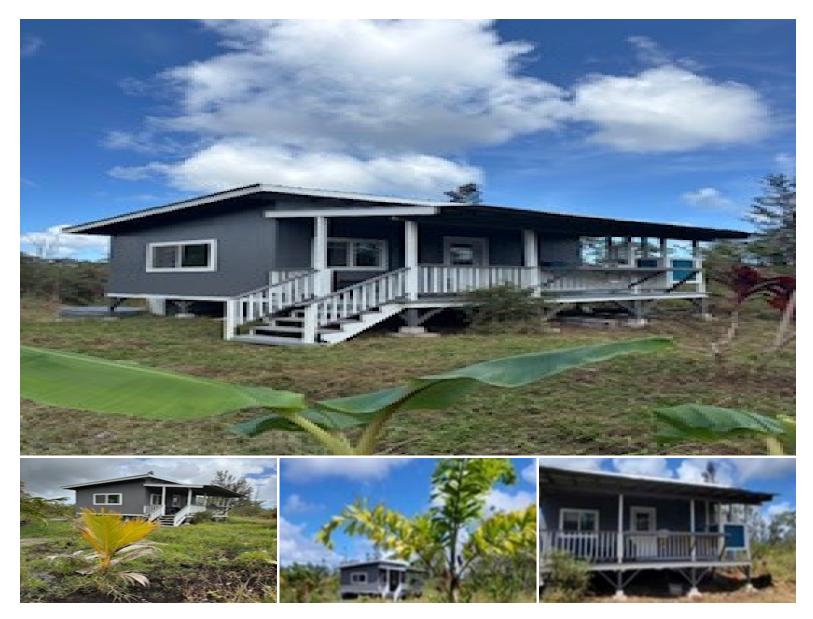

## **16-1307 KOLOA MAOLI RD**

Land for Sale in Puna, Big Island | MLS 719099

## 130,680 \$120,000

sqft land listing price

Move into your adorable newly painted off-grid studio! This cozy unpermitted 384 sq. cabin is ready for a fresh start, complete with an outdoor shower and a composting toilet. Surrounded by lush nature, your back yard is a tropical paradise featuring a Valencia Orange tree, Tangelo, Abiu, Lychee, Breadfruit, Bananas, 3 varieties of Lilikoi, Moringa, Fig, Mountain apple, Dragon fruit, Coffee, Cacao, Surinam cherry, Avocado, Cherry tomato, Pineapple, Loquat, Tea plant and Coconut Varieties. Don't miss out on this unique opportunity to own your slice of