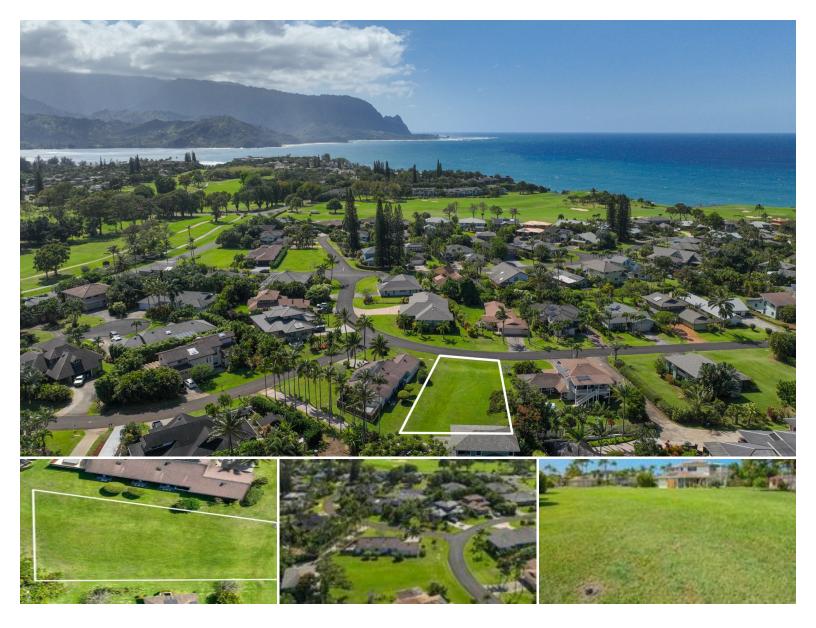

## **5125 KAPIOLANI LP**

House for Sale in North Shore, Kauai | MLS 718415

9,624 \$865,007

sqft land listing price

Discover an incredible opportunity in Princeville to own this beautiful, rare gem of a lot located in one of Kauai's most desirable resort communities. Nestled on a quiet street with minimal traffic, this peaceful setting is perfect for your primary residence, second home or an income-generating rental since it is located within the Visitor Destination Area (VDA). House plans also convey with a two-story design that will potentially capture breathtaking views of waterfalls, mountains, sunsets, and the iconic Bali Hai.