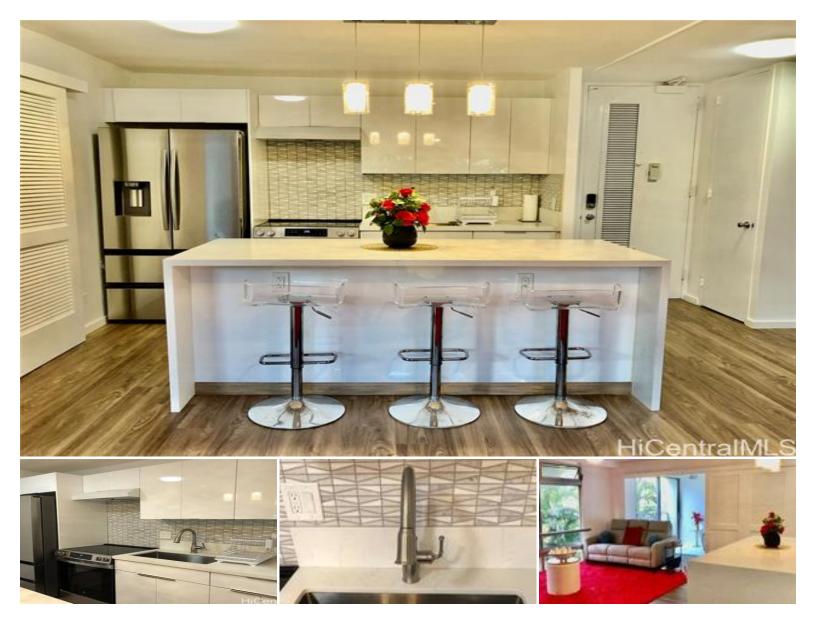

## 1519 Nuuanu Avenue #142

Condo for Sale in Honolulu, Oahu | MLS 202506913

**354,186 684** sqft land sqft living

1 bedrooms

1 bathrooms **\$389,000** listing price

Pet Friendly! You'll love the open floor concept of this newly renovated lower floor unit. Do you want privacy to a possible 2nd bedroom or office? The sliding partition between the enclosed lanai and living area will create this. Enjoy the gentle trade winds and relaxing view of the garden and koi pond from your home. Take a stroll in Queen Emma's private, peaceful garden setting. New laminate vinyl flooring, kitchen/bathroom cabinets, quartz countertops, stainless steel appliances and more! Bonus 2 parking (tandem) stall. Close to bus line, freeway access,