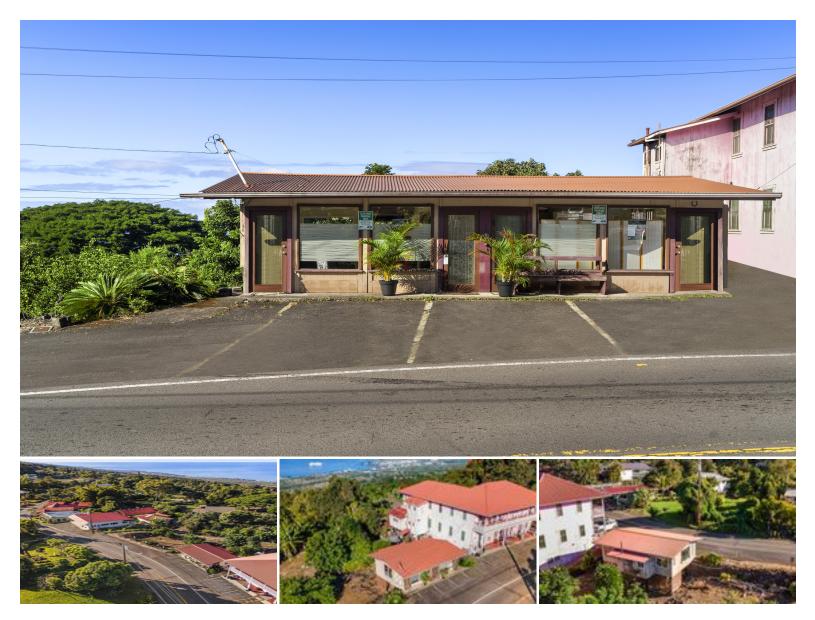

## 76-5912 MAMALAHOA...

House for Sale in North Kona, Big Island | MLS 719200

**34,991** sqft land

705 1 sqft living ba **\$2,500,000** listing price

bathrooms listing price

Rare Resort-Zoned Ocean View Property in the Heart of Holualoa Village: Embrace this exclusive real estate opportunity in West Hawaii. Situated along one of Hawaii's most picturesque corridors, this .80-acre ocean view lot boasts a prime location in the heart of Holualoa Village — a vibrant artistic community known for its charm and cultural richness.

Property Highlights:

\* .80 (8/10) acre of resort-zoned land

Listed by COMPASS

Statewide Customer Support Offices on All Islands

HawaiiLife.com (800)667-5028 call or text re@HawaiiLife.com email support