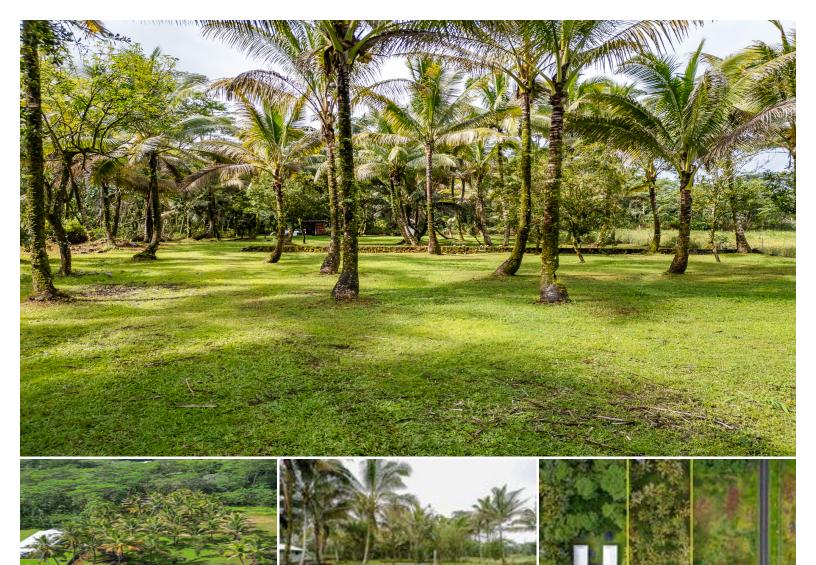

## 15-1978 9TH AVE

House for Sale in Puna, Big Island | MLS 719084

43,560 \$180,000

sqft land listing price

Discover the perfect opportunity to own a Beautiful piece of land in the rapidly growing Hawaiian Paradise Park. This spacious 1-acre lot has been previously cleared and features mature coconut trees and more adding natural beauty and value to the property

An existing Water Well is already in palce, providing a valuable resource for your future home or investment project. This lot is ready for your creative vision-whether you're looking to build your dream home, a vacation retreat or an income-