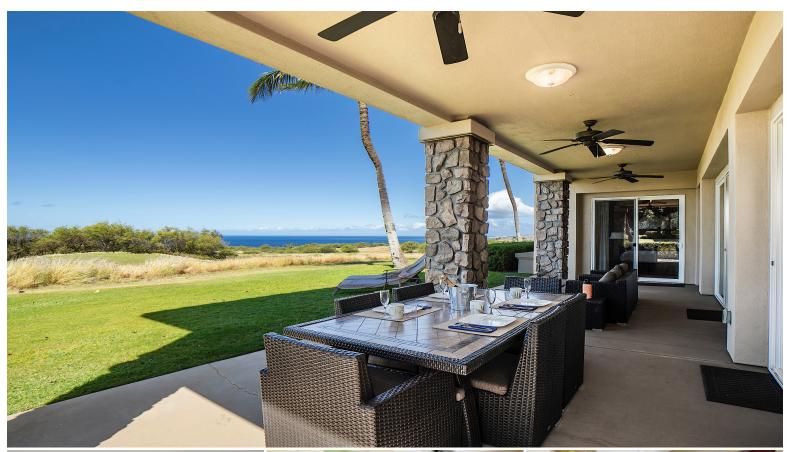

## 62-3614 LOLII WAY #E-2

Condo for Sale in South Kohala, Big Island | MLS 718955

**1,375** sqft living

bedrooms

**2** bathrooms

\$1,875,000

isting price

Live the resort life in this beautifully-maintained, front-row, 1,375 sf condominium home at Kumulani at the Mauna Kea Resort. Enjoy gorgeous ocean, sunset and mountain views from the large, 400+/- sf wrap-around, covered lanai of this exquisitely maintained 2-BR/2-BA condominium home overlooking the fourth fairway of the Hapuna golf course. Unit E-2 is a very successful vacation rental and includes many improvements including new AC, fresh paint, new luxury vinyl plank flooring, new stainless steel appliances and many new furnishings. Mature