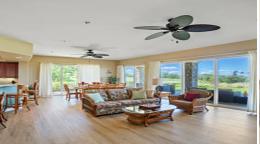

## 62-3614 LOLII WAY #E-2

Condo for Sale in South Kohala, Big Island | MLS 718955

**1,375** sqft living

bedrooms

**2** bathrooms

\$1,875,000

isting price

Live the resort life in this beautifully-maintained, front-row, 1,375 sf condominium home at Kumulani at the Mauna Kea Resort. Enjoy gorgeous ocean, sunset and mountain views from the large, 400+/- sf wrap-around, covered lanai of this exquisitely maintained 2-BR/2-BA condominium home overlooking the fourth fairway of the Hapuna golf course. Unit E-2 is a very successful vacation rental and includes many improvements including new AC, fresh paint, new luxury vinyl plank flooring, new stainless steel appliances and many new furnishings. Mature