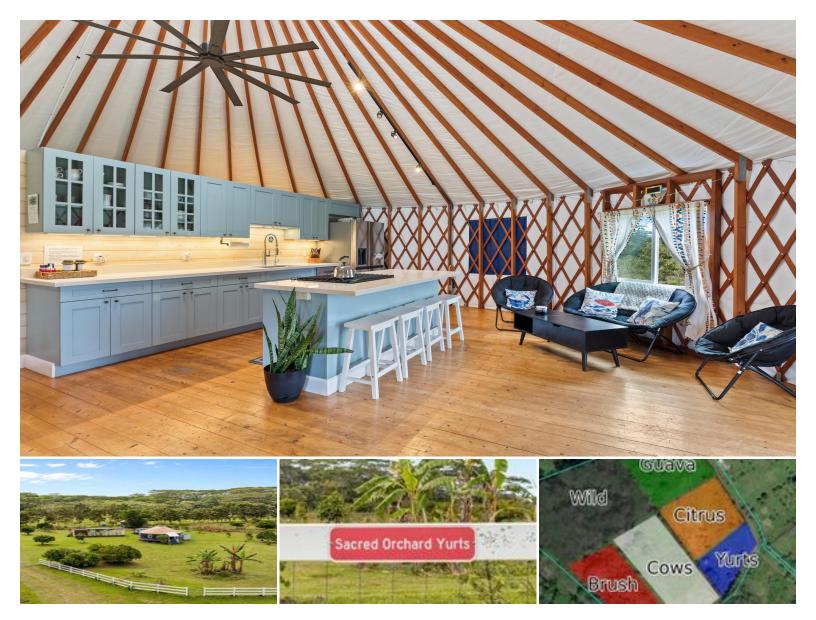

## 1,288,243\$500,000

sqft land listing price

Sustainable Off Grid Farm Retreat - Nearly 30 Acres located in Kapoho, Big Island of Hawaii about .3 miles privately set back from highway behind a community gate and on a flag shape lot! Watch Video: https://show.tours/v/Z6RvbtX Discover a turnkey off-grid farm with Two 750sqft approximate furnished yurts, each featuring a kitchen with propane ranges. Ideal for self-sufficiency offering: ~ Power: 18 Solar Panels (5kW system), 8kW Outback Inverter and 10kW new EG4 Lithium Batteries.