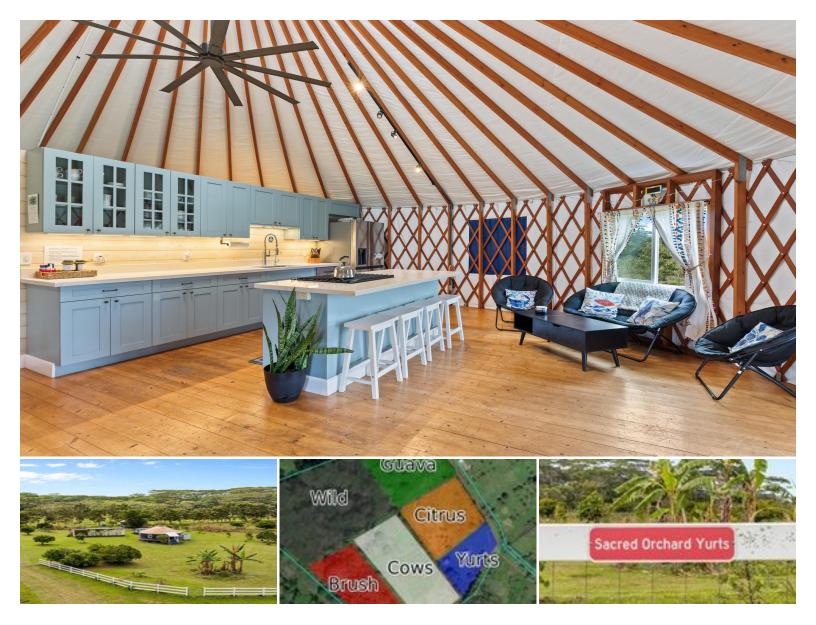

Sustainable Off Grid Farm Retreat – Nearly 30 Acres located in Kapoho, Big Island of Hawaii about .3 miles privately set back from highway behind a community gate and on a flag shape lot! Watch Video: https://show.tours/v/Z6RvbtX Discover a turnkey off-grid farm with Two 750sqft approximate furnished yurts, each featuring a kitchen with propane ranges. Ideal for self-sufficiency offering: ~ Power: 18 Solar Panels (5kW system), 8kW Outback Inverter and 10kW new EG4 Lithium Batteries.