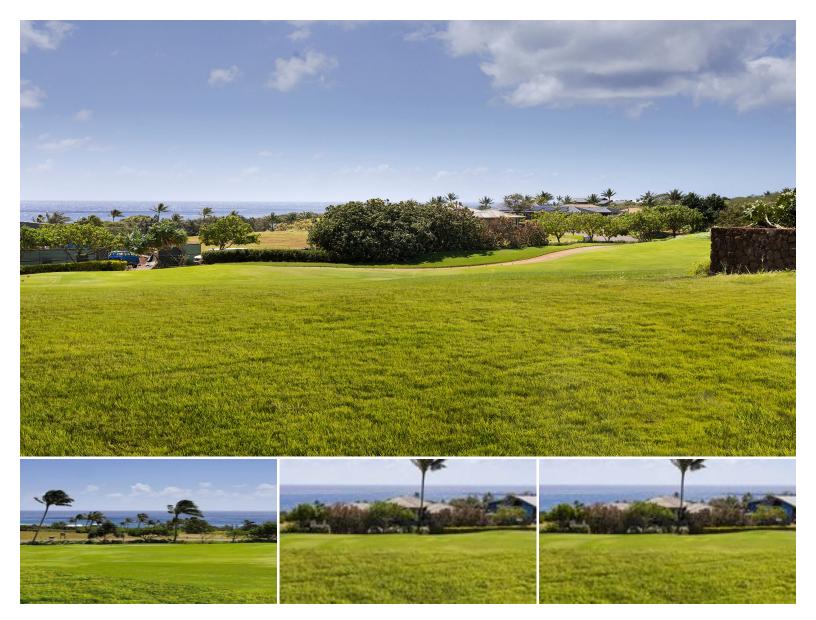

## **HIKI MOE PL**

House for Sale in South Shore, Kauai | MLS 718938

**21,504** sqft land

4 **\$1,950,000** listing price

Makani Kai Phase II Homesite 2 presents a rare opportunity to own a 21,504 sq. ft. homesite in one of Kukui ula's most coveted locations. Overlooking the 11th fairway, this exceptional property boasts sweeping ocean views, where the deep blue horizon meets lush, rolling greens.

Perfectly positioned to capture Kaua i's breathtaking scenery and cooling trade winds, this homesite offers the ideal setting for a custom island retreat. Wake up to golden sunrises over the Pacific and unwind as the sun sets behind swaying