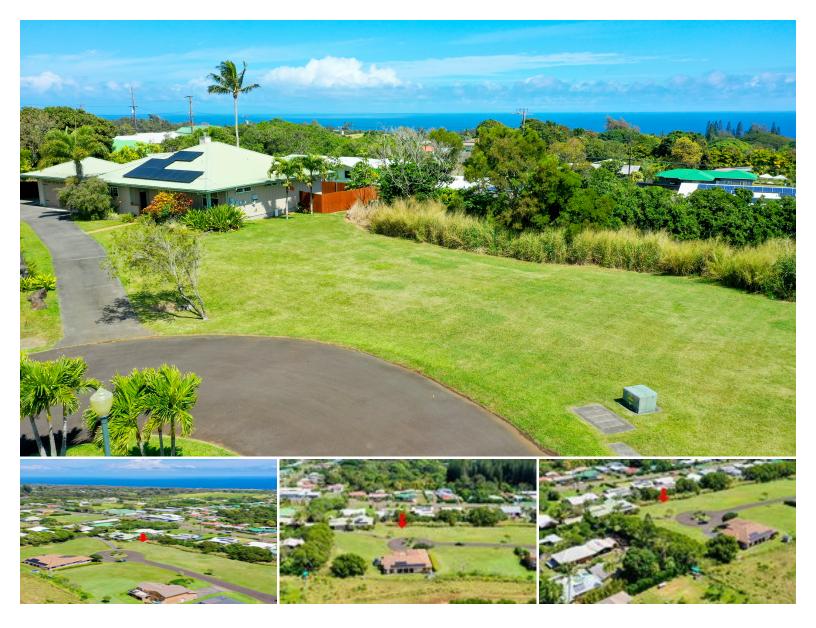

## **54-3703 LEHUULA CIRCLE**

House for Sale in North Kohala, Big Island | MLS 719216

\$370,000 10,118

sqft land listing price

Skip the permitting hassle and start building your dream home in this premier residential community on one of the desirable cul-de-sac lots. The exclusive Hanaula Village is brought to you by Tinguely Development. They have been West Hawaii's leading real estate developers for the past 20 years. This neighborhood offers underground power, paved streets and only 34 custom home sites. Owner financing is available with 50% down. You can use your remaining capital to start building your dream home in paradise. Your approved county plans will