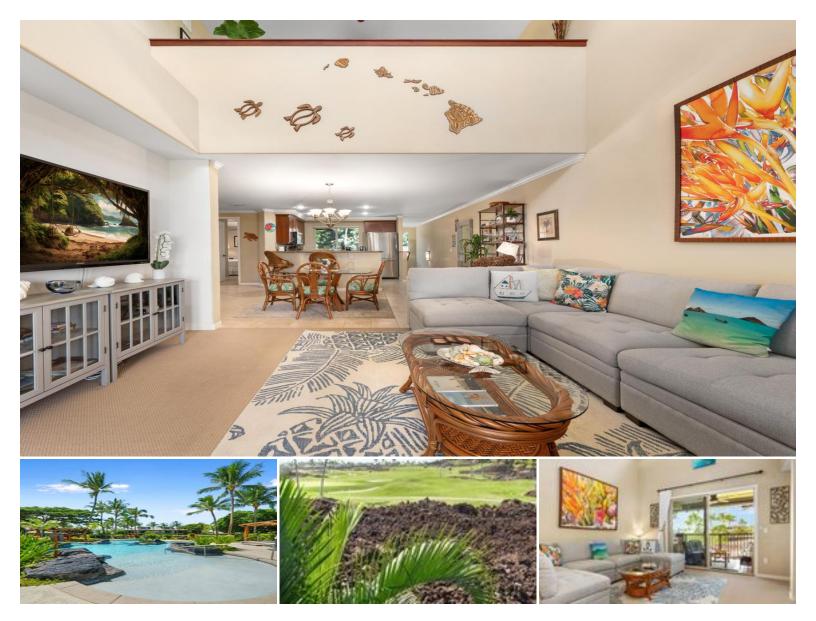

## 68-1122 NA ALA HELE RD #H22

Condo for Sale in South Kohala, Big Island | MLS 718390

1,460 sqft living

bedrooms

2

**\$1,334,000** listing price 2 bathrooms

Welcome to H22 at Golf Villas at Mauna Lanai, a 2-bedroom, 2-bathroom condo with a loft offering expansive views of the 9th hole of the Mauna Lani Golf Course. This beautifully maintained, turnkey-furnished residence is an active Short-Term Vacation Rental (STVR), making it an excellent opportunity for owners and investors.

The open-concept design with high ceilings and abundant natural light creates a bright, airy atmosphere. A versatile loft offers a flexible space for a third bedroom,

Listed by NextHome Paradise Realty