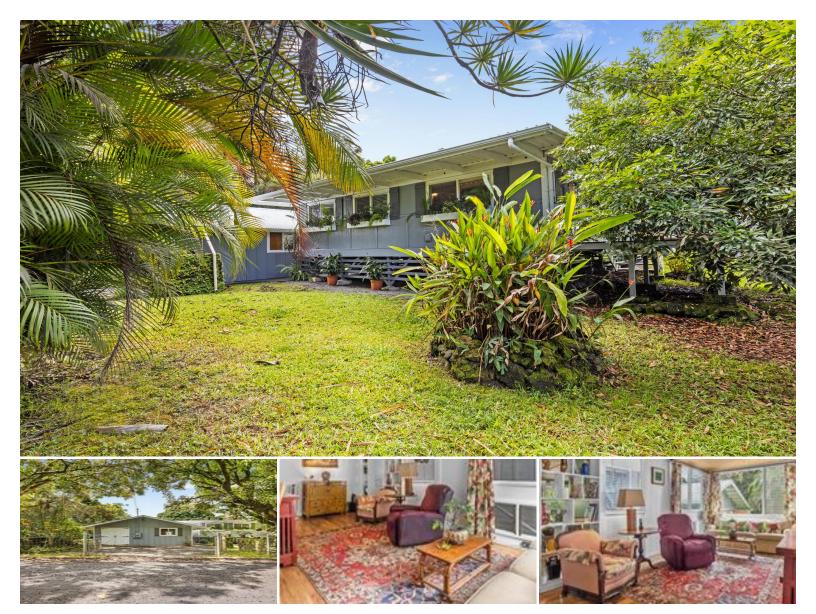

## 15-1518 20TH AVE

House for Sale in Puna, Big Island | MLS 719235

33,541 sqft land

1,636 saft living

bedrooms

bathrooms

**\$499,500** listing price

Step into a home that tells a story of revival. Once in need of major work, this property has been meticulously restored by trained restoration specialists, transforming it into a masterpiece that blends modern comforts with timeless charm.

Every detail of the restoration speaks to the passion poured into this home: Main Home: The roof was restored and painted, with new gutters. The interior/ exterior have been freshly painted. They created a primary suite by combining two