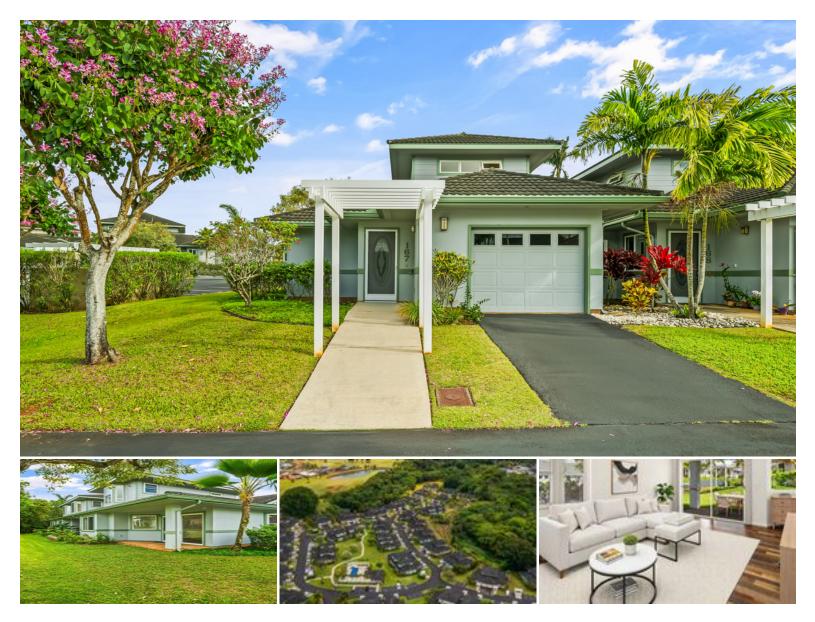

## 2110 KANEKA ST #67

Condo for Sale in East Side, Kauai | MLS 719288

**1,265** sqft living

2 bedrooms **3** bathrooms **\$829,000** listing price

Welcome to Regency Hule'ia #67, a tranquil and serene townhome nestled in the heart of Lihue. This tucked away 2 bedroom, 2.5 bath corner unit in the rear of this condominium complex offers an intimate setting for relaxation and comfort. Vaulted ceilings encompass the open air concept kitchen and living space filled with natural light and designed for both entertaining and everyday living. New appliances and granite countertops enhance the kitchen. An attached single car garage allows easy access to the unit with your shopping bags and groceries.