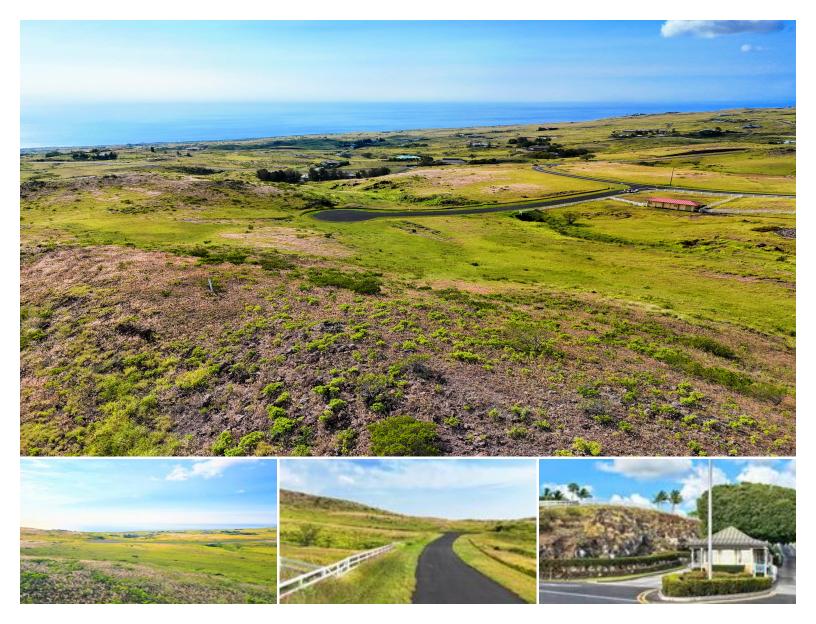

## 140,350 \$399,000

sqft land

listing price

Kohala Ranch is the North Kohala gated ranch community. Nothing else like it exists in Hawaii... or the world for that matter. The Ranch rises from about 100' above sea level to nearly 3800' above the picturesque waves. One neighborhood with such an amazing diversity of climate and character. And then there is the neighborhood within the neighborhood: The Meadows. Located a little above the halfway point toward the top, the Meadows is known for slightly cooler and more comfortable temperatures with higher rainfall than the lower elevations - perfect