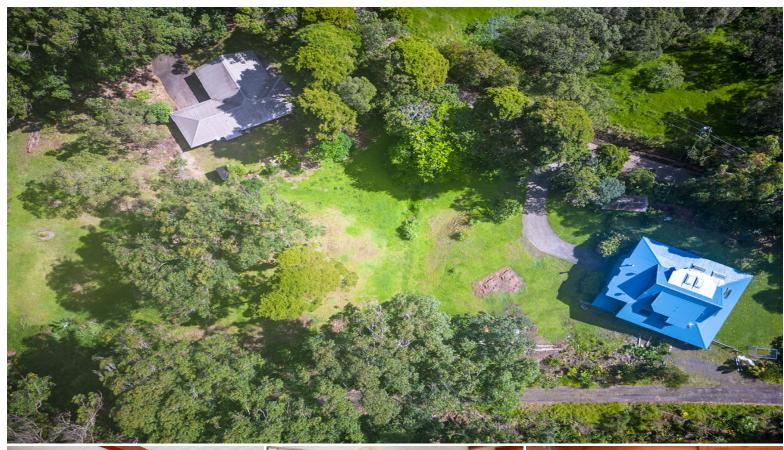

## **45-1070 KALEHUA RD**

House for Sale in Hamakua Coast, Big Island | MLS 718951

96,311

3,273 saft living

bedrooms

bathrooms

**\$1,595,000** listing price

Discover a unique Hāmākua Coast estate opportunity with 2 full homes on 2.21 acres, surrounded by lush greenery and even ocean views. This exceptional property provides versatility, privacy, and an incredible investment opportunity.

- Main Home: 1,893 sq. ft. | 2 bed, 3 bath | Additional living area/possible gym or office/or additional parking on the garage level
- Second Home: 1,380 sq. ft. | 3 bed, 2 bath

With three separate entrances to the property, the layout is ideal for multi-