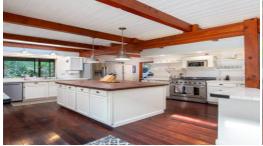

## **45-1070 KALEHUA RD**

House for Sale in Hamakua Coast, Big Island | MLS 718951

96,311

3,273 saft living

bedrooms

bathrooms

**\$1,595,000** listing price

Discover a unique Hāmākua Coast estate opportunity with 2 full homes on 2.21 acres, surrounded by lush greenery and even ocean views. This exceptional property provides versatility, privacy, and an incredible investment opportunity.

- Main Home: 1,893 sq. ft. | 2 bed, 3 bath | Additional living area/possible gym or office/or additional parking on the garage level
- Second Home: 1,380 sq. ft. | 3 bed, 2 bath

With three separate entrances to the property, the layout is ideal for multi-