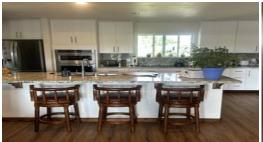

High end finishes throughout this two bedroom two bath home on just under 1/2 an acre in Ainaloa. The living room has cathedral ceilings, a mini split for air conditioning and heat, and french doors with full light windows leading to the full wrap around covered lanai. The entertainers kitchen boasts two large pantries, a Kitchen Aid built in oven, microwave, quiet Samsung dishwasher, a touchscreen