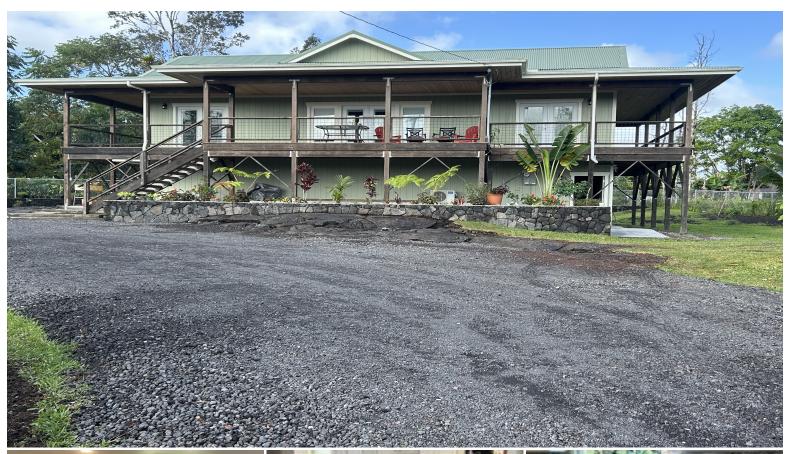

## **16-2164 KING KAMEHAMHEA...**

House for Sale in Puna, Big Island | MLS 719065

**19,965** sqft land

**1,200** saft living

**2** bedrooms

**L** bathrooms

**\$565,000** listing price

Custom Home, Guest House, Detached Garage, Oversized Corner Lot, Paved Road.

High end finishes throughout this two bedroom two bath home on just under 1/2 an acre in Ainaloa. The living room has cathedral ceilings, a mini split for air conditioning and heat, and french doors with full light windows leading to the full wrap around covered lanai. The entertainers kitchen boasts two large pantries, a Kitchen Aid built in oven, microwave, quiet Samsung dishwasher, a touchscreen