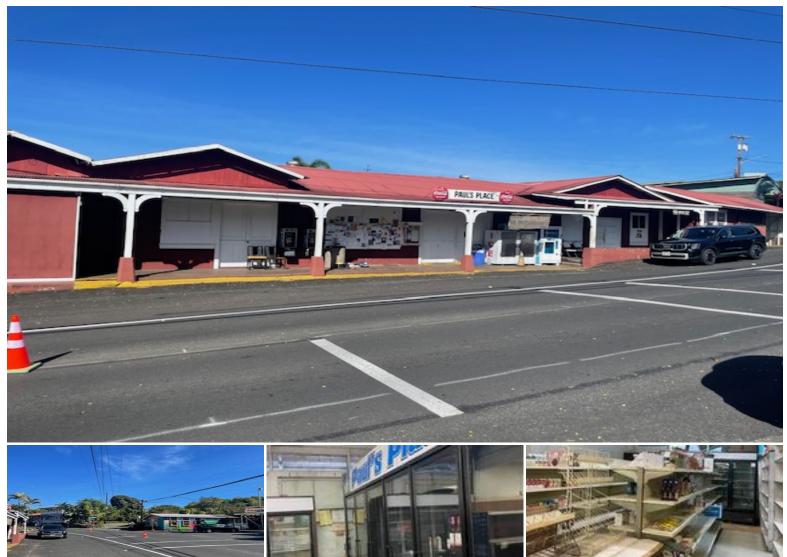

Holualoa Village Neighborhood Commercial (CN-10) property across from Post Office. long term general store that serviced local needs. Commercial Core location with great new retail opportunities. Built in 1936 as retail Store with living quaters for family (non conforming use established prior to zoning codes).