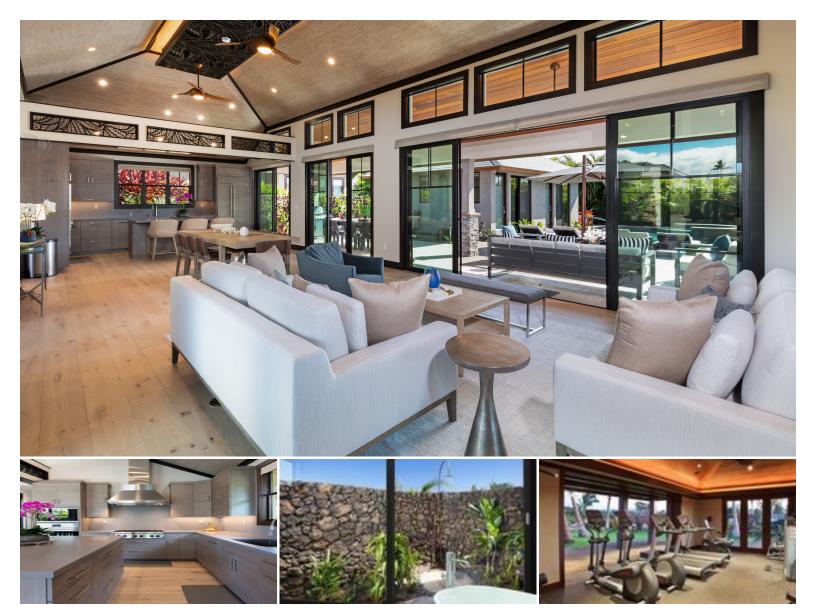

Nohea at Mauna Lani is a premier development situated in the westernmost part of the renowned Mauna Lani Resort near the New Auberge Collection Hotel. Check out the 3-D Walkthrough by clicking the video link. This home is new construction, ready winter of 2025, and offers a Modern, Tropical-inspired design with majestic views of the Kohala Mountains and beyond. Once inside enjoy premier privacy, 5 bedrooms and 4 full bathrooms, and high-end fixtures and finishes that await your inspection. Owners enjoy exclusive access to Nohea's full-