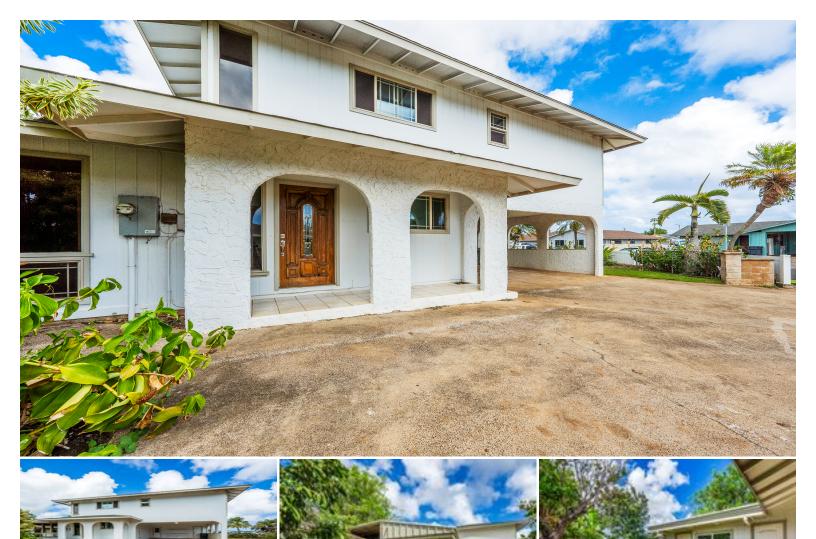

A beautiful and bright expansive home in the heart of Lihue. Located in the Lihue Town Estate subdivision on a quiet cul de sac with mountain views. The main house is 4 bedrooms and 3 bathrooms with an office and two living area spaces. There is also an attached studio (1 bedroom) with a kitchenette and bathroom that has its own private entrance. Yard has various mature fruit trees including banana trees, citrus tree, and egg fruit. Hollow tile wall surrounds almost the entire house which gives a sense of privacy. Built in the 1970's with some renovations done