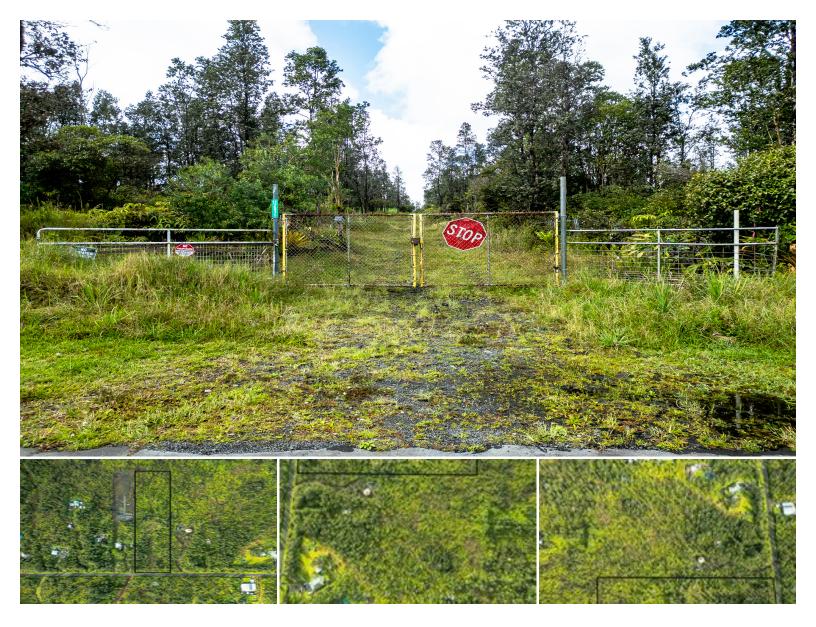

## 11-2831 LEHUA ST

House for Sale in Puna, Big Island | MLS 719139

87,120 \$70,000

sqft land listing price

2 Acres of Tranquility on the Big Island of Hawaii.

Imagine owning your own piece of paradise on the breathtaking Big Island of Hawaii! This serene 2-acre property is private, surrounded by lush native Ohi'a trees and the soothing sounds of birdsong throughout the day.

- \* Gated Driveway already in place A cleared area is ready for your dream home.
- \* Recently staked Easy to identify boundaries for peace of mind.
- \* Peaceful and Private Escape the Hustle and Bustle and embrace the tranquil