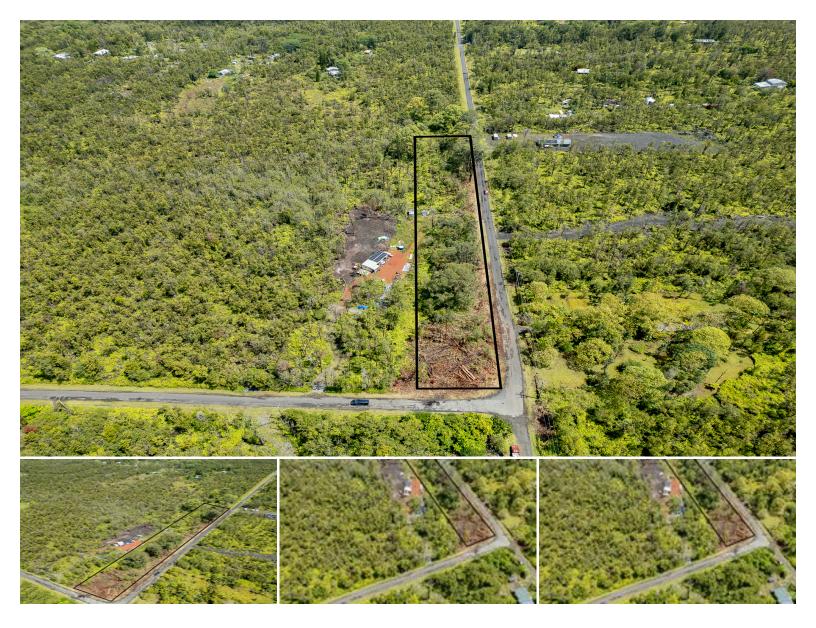

## **11-1400 ANTHURIUM ST**

House for Sale in Puna, Big Island | MLS 719140

87,120 \$70,000

sqft land listing price

Secluded 2-Acre Haven with Towering Eucalyptus trees.

Nestled at the very back corner of the Subdivision, the stunning 2-acre wooded land is the ultimate place for privacy. Lined with majestic Eucalyptus trees, the property is a true nature lover's paradise, providing lush greenery and serene atmosphere.