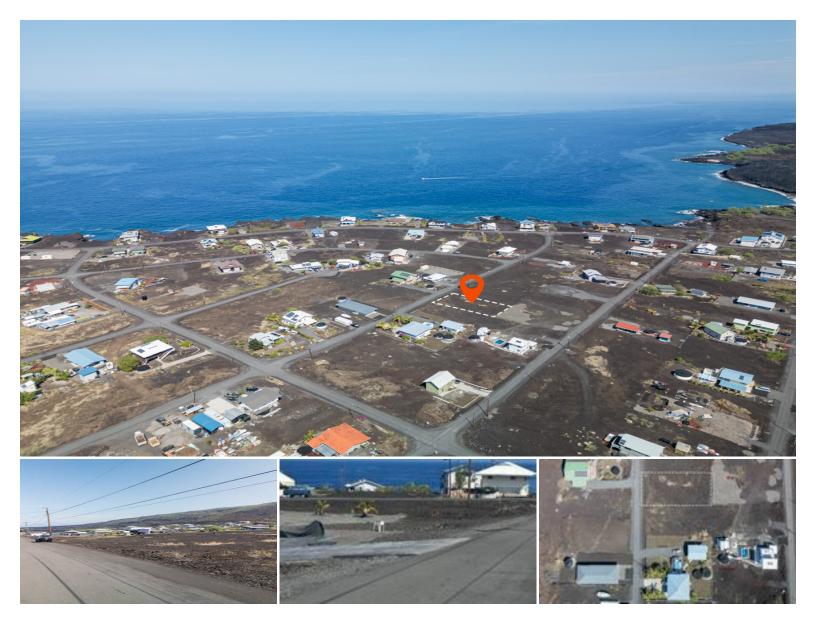

## **ELIMA AVE**

**Land** for Sale in **South Kona**, Big Island | MLS **719352** 

**7,500** \$50,000 sqft land listing price

This is a stellar opportunity to own land in the historic and culturally rich area of Miloli'i. The pristine waters, abundant ocean life, and dry climate make for the perfect conditions for living near the ocean. This property is located near Makahiki Point in an area known as "The Flats." A name that becomes quite obvious when you look at the other properties in the subdivision that are located on the steep hillside going up towards the highway. This flat area makes building much easier and puts you at a 5-8 minute walk to the ocean access area which are DAR