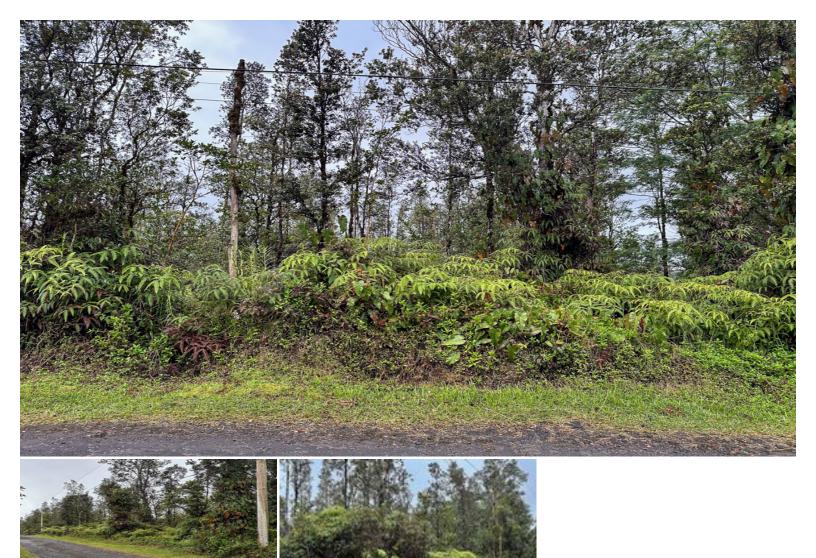

## **130,680 \$45,000** sqft land listing price

This is a nicely wooded lot on a bit of a rise, and priced right. Native Ohia and ferns abound, and this elevation is conducive to growing many types of fruits and vegetables, as well as poultry and livestock.