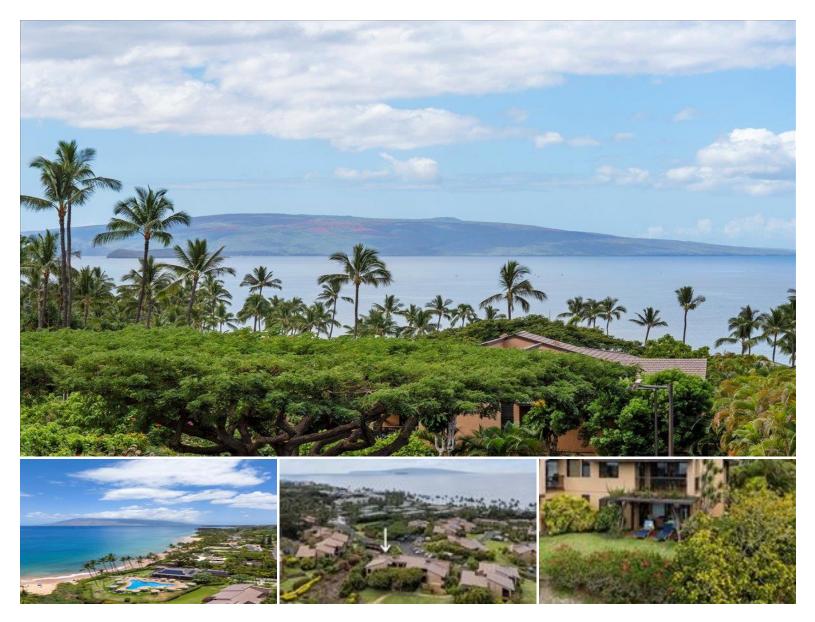

## 3300 Wailea Alanui Dr #17D

Condo for Sale in South, Maui | MLS 405316

**574,992 960** sqft land sqft living

1 bedrooms

**2** bathrooms **\$1,675,000** listing price

Enjoy stunning panoramic Ocean, Outer Island, and Haleakala views from this incredibly private, top floor, corner unit in highly sought after 17 building at Wailea Ekahi! Villa is offered furnished and is also recently remodeled with all New plush carpets, New remote control ceiling fans, New light fixtures, New Window Shades, New Shower Heads, and New high-end Kitchen appliances including Bosch Dishwasher and Fisher and Pykell Stainless steel refrigerator. The villa features Central Air Conditioning, and both baths were upgraded and beautifully re-tiled.