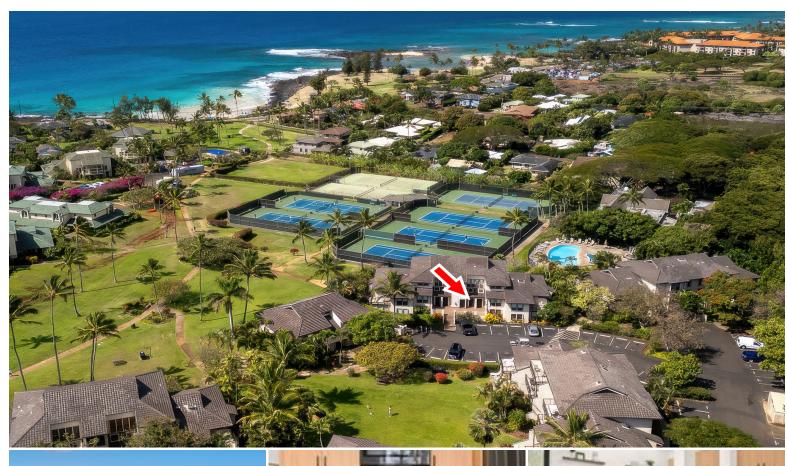

## 1901 POIPU RD #212

Condo for Sale in South Shore, Kauai | MLS 719357

932 sqft living

**■** bedrooms

**1** bathrooms

**\$799,000** listing price

SUPERIOR LOCATION, UPDATED, KAHALA AT POIPU KAI RESORT CONDO, JUST A SHORT STROLL TO POIPU BEACH WITH OCEAN VIEW!

Located in Kahala at Poipu Kai Resort, this spacious 932 SF updated 1-Bedroom, 1-Bathroom unit comes fully furnished and is completely turn-key, ready for vacation rentals or immediate enjoyment as a primary residence.