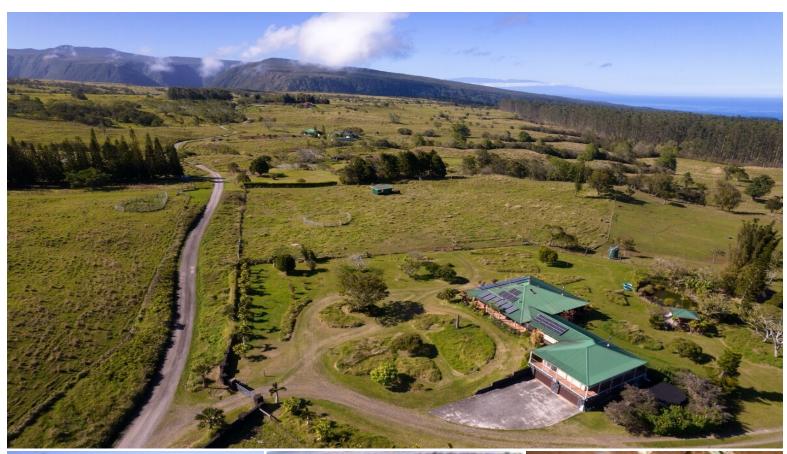

## **47-5254 WAIKOEKOE LN**

House for Sale in Hamakua, Big Island | MLS 719438

1,198,5972,000

sqft living

bedrooms

**2** bathrooms

\$2,200,000

Discover a rare opportunity to own a high-end off-grid ranch on 27.52 acres in the stunning Mud Lane area of Waimea. This exceptional property offers unparalleled privacy, breathtaking views of Waipio Valley and Mauna Kea, and complete energy independence with lifetime batteries, three water tanks, and a powerful generator —all with county water available as a backup.

Set on lush pastures with multiple shelters for livestock, this property is ideal for equestrian lovers, farmers, or those seeking a serene retreat. A huge 2,500 sq ft

Listed by Nathalie Mullinix Realty Universal, Inc.