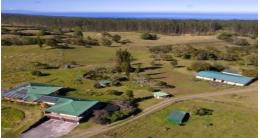

## **47-5254 WAIKOEKOE LN**

House for Sale in Hamakua, Big Island | MLS 719438

1,198,5972,000

sqft living

bedrooms

**2** bathrooms

\$2,200,000

Discover a rare opportunity to own a high-end off-grid ranch on 27.52 acres in the stunning Mud Lane area of Waimea. This exceptional property offers unparalleled privacy, breathtaking views of Waipio Valley and Mauna Kea, and complete energy independence with lifetime batteries, three water tanks, and a powerful generator —all with county water available as a backup.

Set on lush pastures with multiple shelters for livestock, this property is ideal for equestrian lovers, farmers, or those seeking a serene retreat. A huge 2,500 sq ft

Listed by Nathalie Mullinix Realty Universal, Inc.