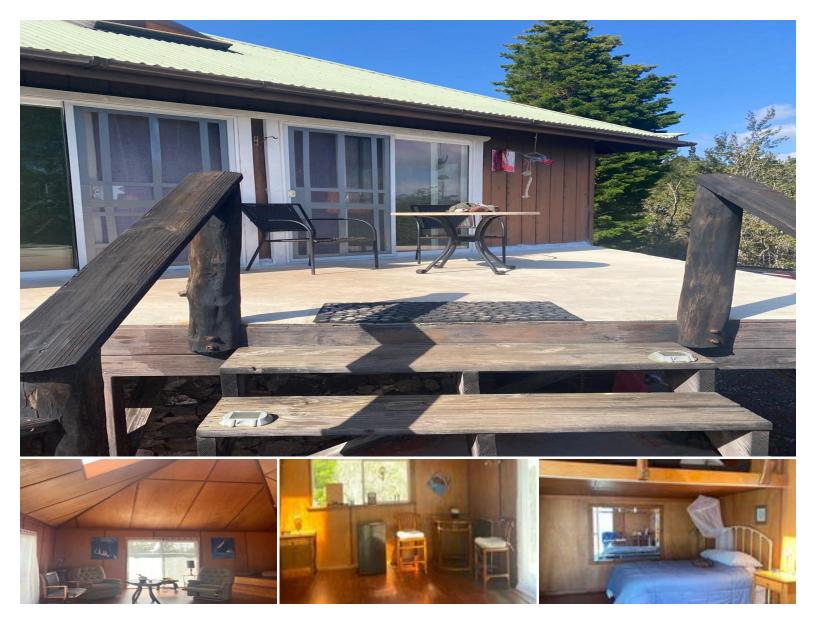

## **92-8811 CATAMARAN LN**

House for Sale in South Kona, Big Island | MLS 719428

**43,560** sqft land

540 1 sqft living bathrooms

**\$120,000** listing price

This is a unique home with craftsman features inside. Studio upstairs with loft area. Downstairs are the kitchen and bathroom areas. Two story construction takes advantage of the Ocean VIEWS and the sunsets to the west. Includes 3 storage units - 1 detached and 2 with attached screened area. Lots of places to enjoy this wooded and private acreage. Has catchment which needs a little work. Priced to sell and worth a look if you like unusual and different. Very comfortable.