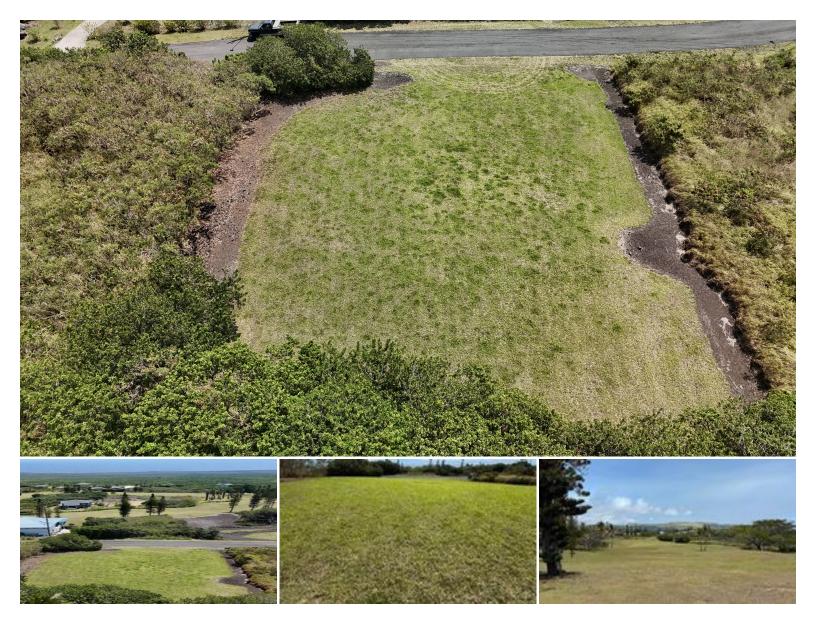

## **HEKAU ST**

House for Sale in Kau, Big Island | MLS 719395

**14,000** \$96,000 sqft land listing price

Build Your Dream Home in Discovery Harbour!

Make your dream of building a home in Hawaii happen on this prime 14,000 sq. ft. vacant lot in the peaceful community of Discovery Harbour. This premiere lot is graded, grassy, level, and offers an ocean view. Only a few hundred yards from the lot are the greens of the Discovery Harbor golf course for early morning and evening strolls.

Located just 10 minutes from Naalehu, you'll have access to shops, dining, amazing

Listed by Real Broker LLC

Statewide Customer Support Offices on All Islands

HawaiiLife.com
(800)667-5028 call or text
re@HawaiiLife.com email support