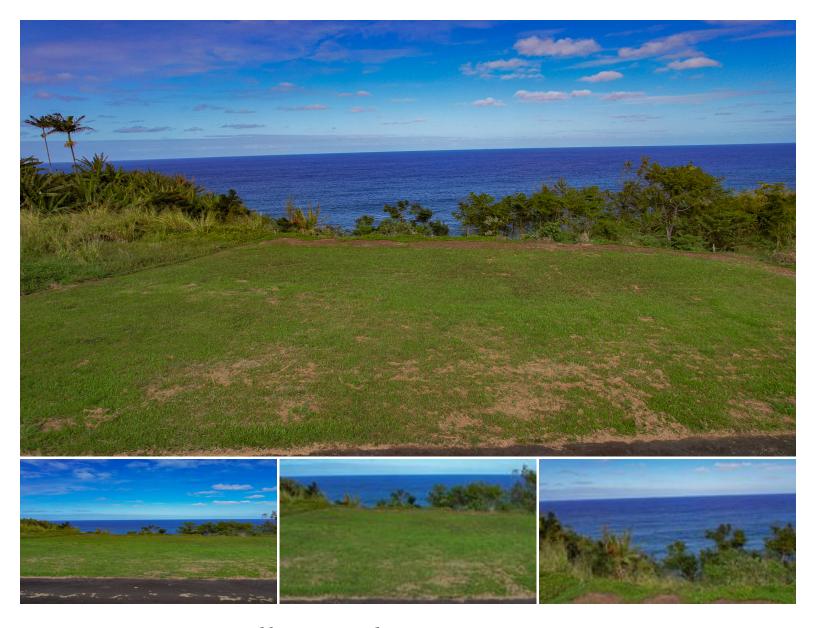

## 32-2643 Pali Ku Place

Land for Sale in Hamakua Coast, Big Island | MLS 718901

24,263 **\$499,000** listing price

sqft land

HAMAKUA OCEANFRONT PARCEL FOR ONLY \$499,000!! Priced to sell! Seller financing is available!

One of only two lots for sale in Ninole Sea Cliffs. All the other lots have sold and most are planning/permitting or constructing new homes in this highly soughtafter community.

Flat and buildable with great access and incredible views. Hear the sound of waves every night!