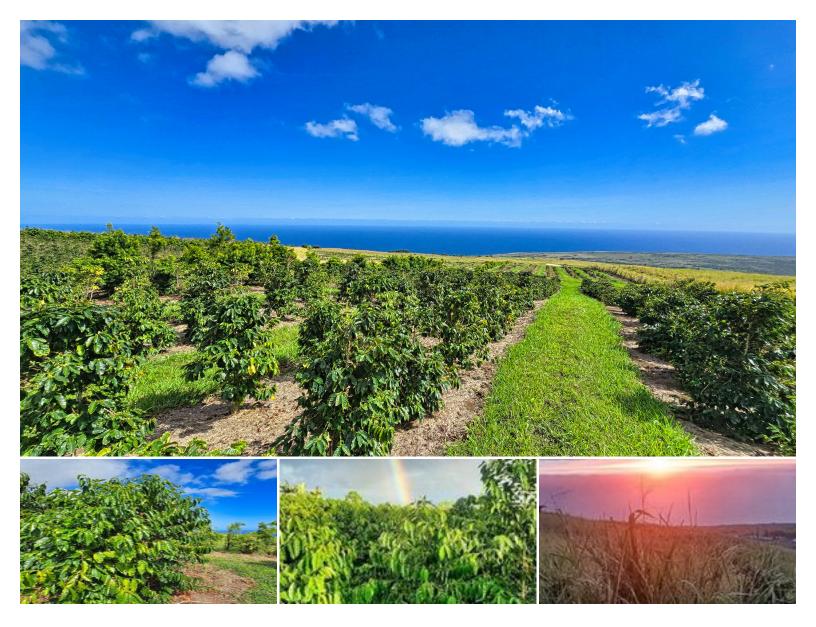

## **1,519,983\$1,695,000** sqft land listing price

INCOME Producing Prime Coffee Ag land with Stunning Ocean Views and Water Rights!

Copy and paste video link: https://drive.google.com/file/ d/1jNkLK3DVo8T6dYWA3hVEBYEtVM9KmkUe/view?usp=drive\_link This exceptional property on the Big Island of Hawaii is a rare opportunity to own a thriving coffee farm at the perfect elevation for award-winning beans. With approximately 16,000 coffee trees spanning about 15 acres, the 2024 harvest