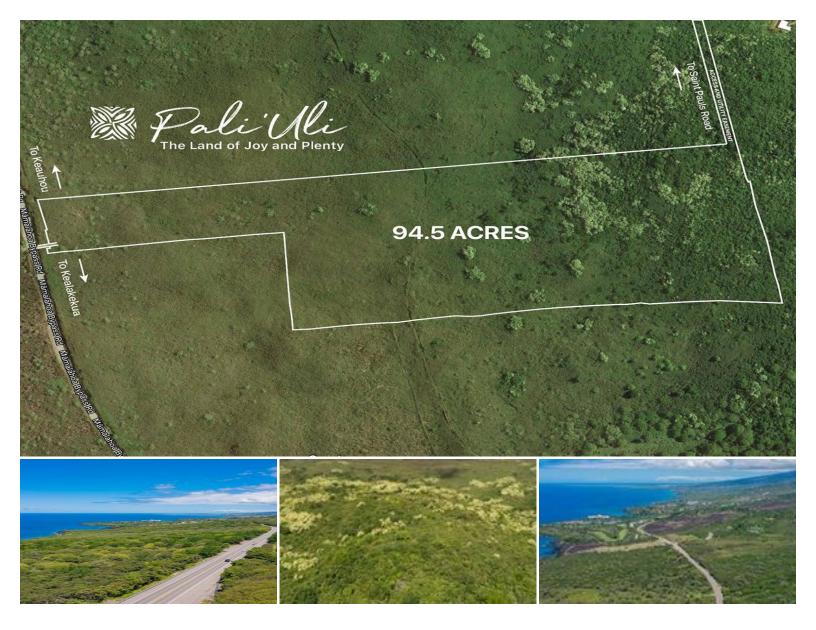

## Land for Sale in North Kona, Big Island | MLS 708893

## MOTIVATED SELLERS!!!

Create your legacy on the Big Island!

Now is your opportunity to buy on of the last large pieces of agricultural land on the island of Hawaii ! Priced now under \$40k per acre , this pristine and virgin property offers an array of opportunities including large private estate parcel(s), agricultural venture or potential development,

Discover this truly breathtaking acreage just south of Kona with commanding

Listed by COMPASS

Statewide Customer Support Offices on All Islands

HawaiiLife.com (800)667-5028 call or text re@HawaiiLife.com email support