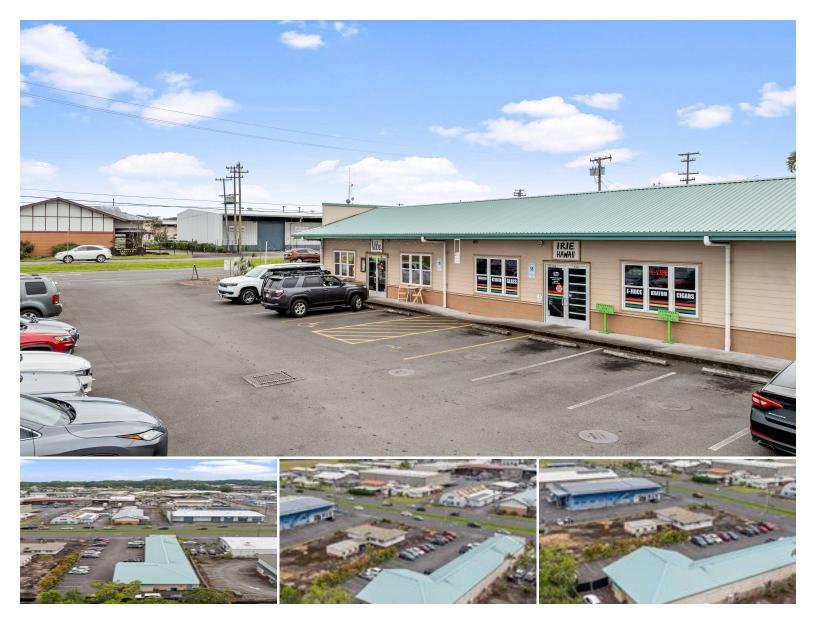

## **750 KANOELEHUA AVE #4**

House for Sale in Hilo, Big Island | MLS 719531

4

bathrooms

**21,050** sqft land

5,992 sqft living \$1,350,000

listing price

This is a leasehold property. Prime commercial property for sale (leasehold) on busy Kanoelehua Ave., just minutes to Hilo International Airport. The center is known as Lehua Center and includes four retail spaces totaling 5,992 sq. ft. of leasable area. Each space has it's own private restroom and is individually metered for electricity. There are 25 parking stalls. The land area is 21,050 sq. ft. and is zoned MCX-20. The original 60 year ground lease has approximately 44 years remaining with known ground rents until 8/31/29. The fee is not available, but