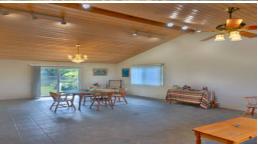

Ground floor includes an incredibly spacious living/dining area with vaulted tongue-and-groove ceiling, kitchen, bedroom with tons of closet space, full bath, and garage. Garage includes a covered carport area over its entry, as well as an