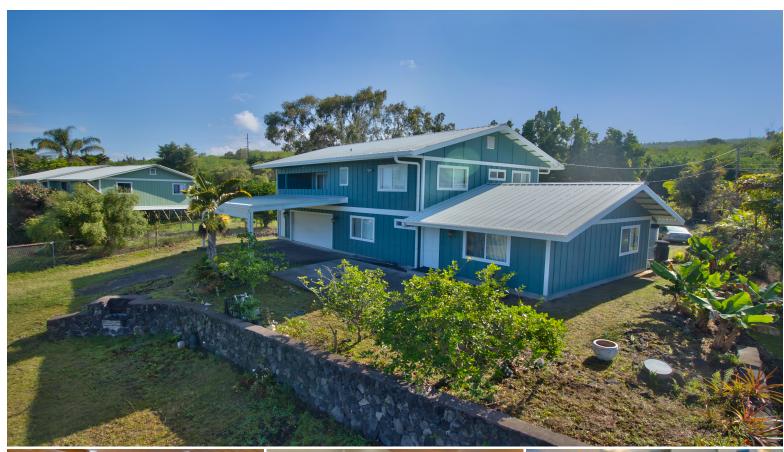

## 89-1165 HAWAII BELT RD

House for Sale in South Kona, Big Island | MLS 719324

**20,691** sqft land

**1,996** sqft living

**3** bedrooms

**3** bathrooms

\$749,000

listing price

Well-constructed 3-bedroom, 3-bathroom plus office, offers plenty of room, with 1996 square feet of living area on a 0.48 acre level lot with easy access to highway in Hoopuloa. Rooms are above average in size, which accounts for the feeling of stature and quality that one experiences in this home.