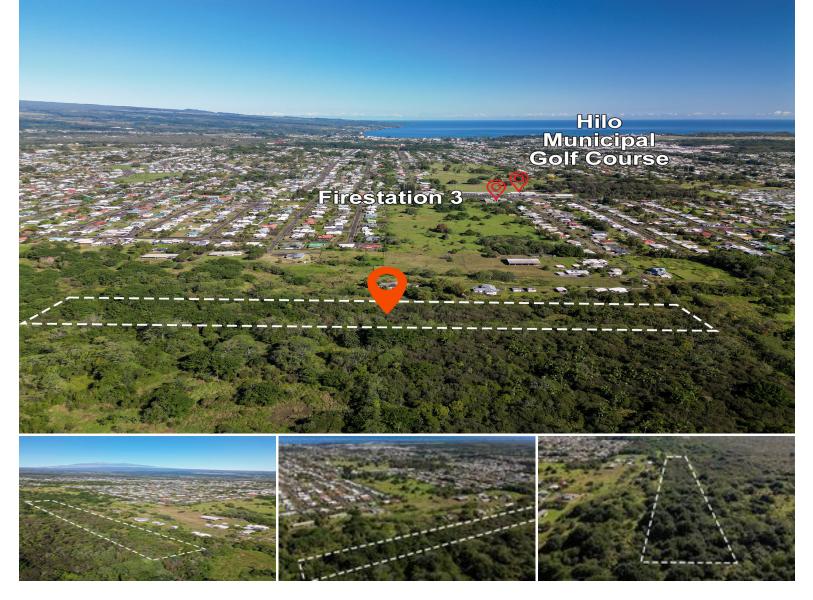

## 433,335 \$525,000

sqft land listing price

As the idiom goes, it is all about location, location, location. This 9.95 acre parcel on Laula Rd gives you the comfort and privacy of being on a dead-end road on the outskirts of town yet easily connected to the conveniences of living in Hilo. Just a half mile away is the Hilo Municipal Golf Course, as well as Firestation 3 located on Haihai St. This prime location in the Waiakea Homesteads area means that you are about 3 miles away from Target, Walmart, and the Prince Kuhio Shopping Center area, as well as the Waiakea School Complex. Meanwhile, getting to downtown