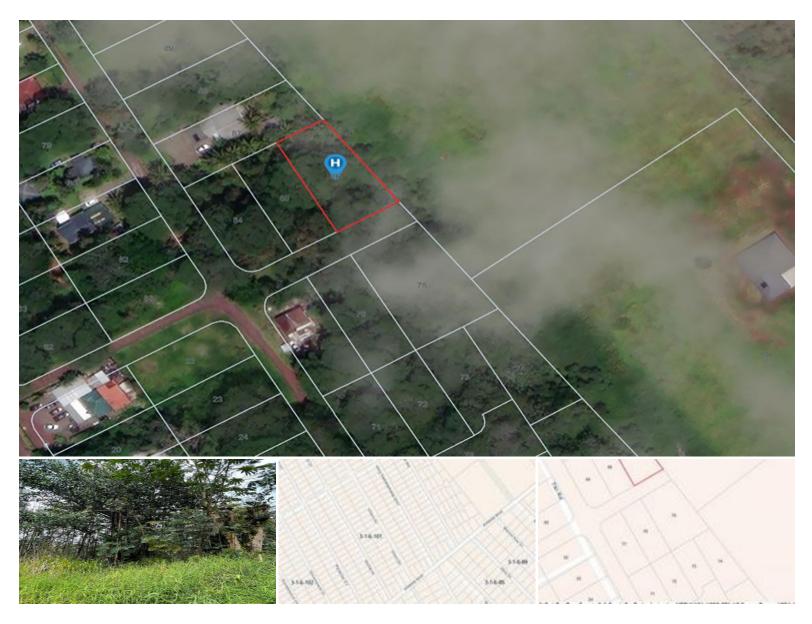

## TIKI RD

House for Sale in Puna, Big Island | MLS 719388

10,415 \$24,000

sqft land listing price

Great opportunity to purchase an prime, oversized Tike Gardens property. With an estimated size of 10,415 sqft and located at the end of an un-cleared Cul-de Sac, this may be one of the best lots in the subdivision. To the makai (ocean) side is larger acreage and a possible ocean view depending on how this lot and the surrounding properties are cleared (buyer to verify). Properties at this price are hard to find in Lava Zone 3. One not to miss!!

From HWY 130 turn onto Ainaloa Blvd. Make right onto Tiki Road (dirt). Follow to

Listed by Hilo Bay Realty LLC

Statewide Customer Support Offices on All Islands

HawaiiLife.com (800)667-5028 call or text re@HawaiiLife.com email support