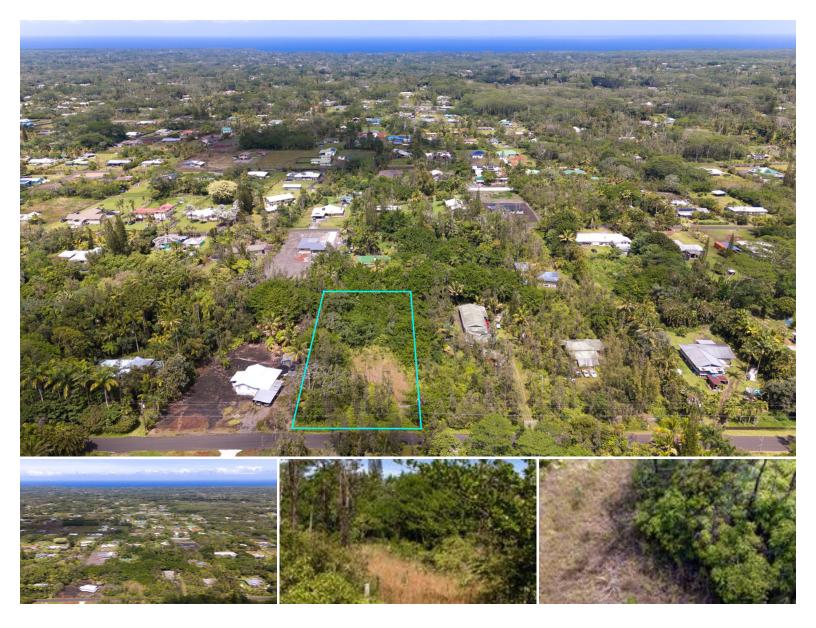

## 15-1899 31ST AVE

House for Sale in Puna, Big Island | MLS 719547

**43,560** \$139,000 sqft land listing price

Discover the perfect opportunity to build your dream home on this desirable partially cleared 1-acre lot located right at the top of Hawaiian Paradise Park! Situated on paved 31st Ave, this property offers easy access to Highway 130, making your commute to Hilo or Pāhoa a breeze. Enjoy the best of both worlds—peaceful island living while being closer to town for shopping, dining, and amenities.

Hawaiian Paradise Park is a sought-after neighborhood known for its spacious lots,

Listed by eXp Realty

Statewide Customer Support Offices on All Islands

HawaiiLife.com
(800)667-5028 call or text
re@HawaiiLife.com email support