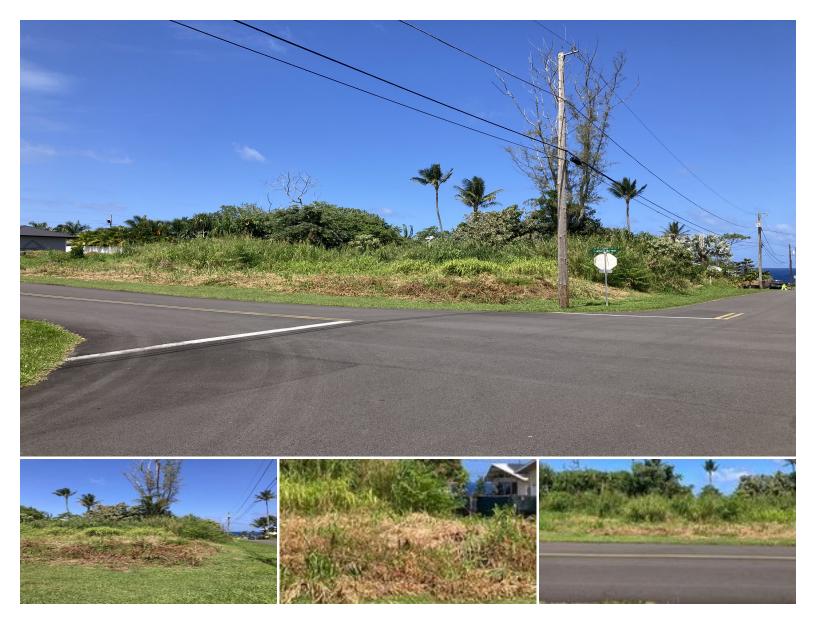

## **PUNA PKWY**

House for Sale in Puna, Big Island | MLS 719555

**9,699** \$112,000 sqft land listing price

One block up from the spectacular ocean cliffs, this .22 acre corner lot in prestigious Hawaiian Shores Recreational Estates has the rarely available potential for an ocean view. It was cleared and rough-leveled two years ago, just needs a little clean-up to be ready to build.

HSRE features all paved roads; home mail delivery; well water (via Hawaiian Beaches Water Co.); three parks-one with a pool, playground, and BBQ area. Pahoa Village is only 10 minutes away. With some of the island's most popular